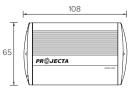

NO.                     | LVD30                      |
|------------------------------|----------------------------|
| INPUT VOLTAGE                | 10-16V                     |
| OUTPUT CURRENT               | 30A                        |
| CONTROL TYPE                 | MOSFET                     |
| DISCONNECT VOLTAGE SETPOINTS | 10.0V, 10.5V, 11.0V, 12.0V |
| CUT-OUT DELAY                | 1 minute                   |
| RECONNECT VOLTAGE            | 13.0V                      |
| FUSE PROTECTED               | 30A (1 x 30A)              |
| REVERSE POLARITY             | Built-in                   |
| THERMAL CUTOUT               | 65°                        |
| IP RATING                    | IP65                       |
| CURRENT DRAW                 | 10mA                       |