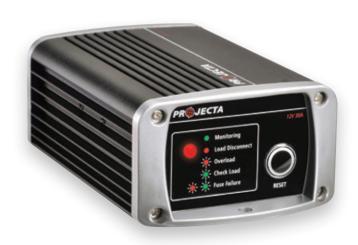

# LVD30 | INTELLI-VOLT

# **LOW VOLTAGE DISCONNECT**

The ideal solution for protecting expensive deep cycle batteries from over-discharge. Automatically disconnects the load when the LVD detects the voltage has dropped to the disconnection point, ideal for 4WDs, camper trailers and smaller caravan applications.

### L.E.D STATUS INDICATOR

Multi-colour L.E.D indicates connection status of LVD