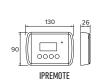

## REMOTE CONTROL

LCD display and remote control unit provide information on battery voltage, power usage and load capacity