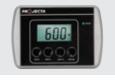

## REMOTE CONTROL

LCD display and remote control unit provide information on battery voltage, power usage and load capacity