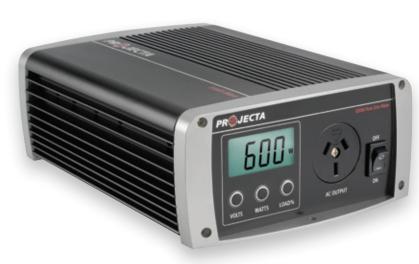

## REMOTE CONTROL

LCD display and remote control unit provide information on battery voltage, power usage and load capacity