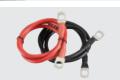

NVERTER**

Jam packed with features and delivering class leading performance, the IP600 is the perfect addition for anyone looking for ultra clean power whilst in remote locations. Its rugged construction allows permanent installation making it ideal for camper trailers, 4WDs and work vehicles.



www.a1batterypro.com.au





## **APPLICATION GUIDE**



## **KEY FEATURES**

## APPROVED OUTPUT SOCKET

AS/NZS approved 240V socket. Inverter designed to Australian standard AS4763



## REMOTE CONTROL

LCD display and remote control unit provide information on battery voltage, power usage and load capacity



## EFFICIENT DESIGN

Thermostatically controlled cooling fan



#### MOUNTING FLANGE

Convenient and robust mounting points



#### WIRING KIT

Battery lugs with 900mm 6mm² battery cable



## **SPECIFICATIONS**

| PART NO.                                    | IP600                                                                        |
|---------------------------------------------|------------------------------------------------------------------------------|
| INPUT                                       | 12V DC, 60A Max                                                              |
| NO LOAD CURRENT DRAW                        | 0.65A                                                                        |
| OUTPUT                                      | 240VAC, 50Hz (Pure Sine Wave)                                                |
| OUTPUT POWER                                | 600W Continuous<br>840W 140% surge <3 minutes<br>1200W 200% surge <3 seconds |
| INVERTER CL