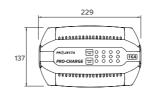

## PC1600 | PRO-CHARGE

#### **SPECIFICATIONS**

| PART NO.              | PC1600                  |
|-----------------------|-------------------------|
| TYPE                  | 6 Stage Battery Charger |
| INPUT                 | 240VAC, 50Hz, 432W      |
| OUTPUT                | 12V                     |
| OUTPUT CURRENT        | 2, 4, 8, 16A            |
| MINIMUM START VOLTAGE | 3.0V                    |
| BACK DRAIN            | 1mA                     |
| APPROVALS             | Electrical Safety, EMC  |
|                       |                         |