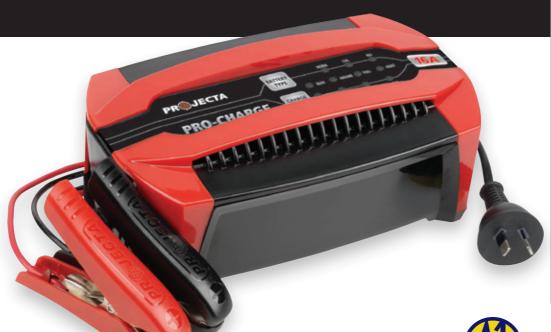

## PC1600 | PRO-CHARGE

# **12V AUTOMATIC BATTERY CHARGER**

Fully adjustable, the PC1600 is the ideal all-rounder for the home professional.

6 STAGE

#### ADJUSTABLE OUTPUT

Suitable for a wide range of different size batteries

## CALCIUM MODE

Adjusts the charging profile to suit calcium batteries

#### REJUVENATION MODE

Revitalises tired batteries, increasing battery life and performance\*

#### SIDE MOUNTING WINGS

Optional mounting wings for permanent installation

#### SAFER CHARGING

Spark free and polarity protected