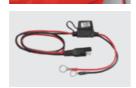

#### **FUSED WIRING HARNESS**

0.6m harness allows permanent connection and features polarity protection (BCWH)