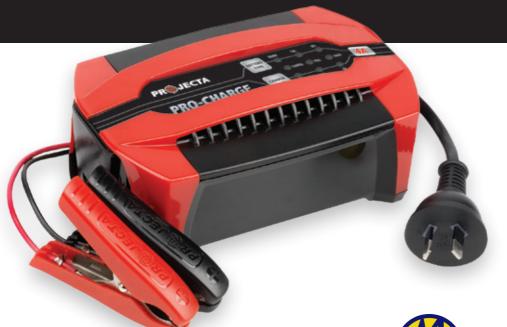

### PC400 | PRO-CHARGE

## 12V AUTOMATIC BATTERY CHARGER

Ideal for the home professional wanting a charger for a range of charging applications, eg. motorcycle, jet ski and small passenger vehicles.

6 STAGE 4 AMP

#### **SPECIFICATIONS**

| PART NO.              | PC400                   |
|-----------------------|-------------------------|
| TYPE                  | 6 Stage Battery Charger |
| INPUT                 | 240VAC, 50Hz, 132W      |
| OUTPUT                | 12V                     |
| OUTPUT CURRENT        | 1, 2, 4A                |
| MINIMUM START VOLTAGE | 3.0V                    |
| BACK DRAIN            | 1mA                     |
| APPROVALS             | Electrical Safety, EMC  |
|                       |                         |