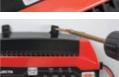

### PC400 | PRO-CHARGE

## 12V AUTOMATIC BATTERY CHARGER

Ideal for the home professional wanting a charger for a range of charging applications, eg. motorcycle, jet ski and small passenger vehicles.

6 STAGE 4 AMP





# Batterypro

www.a1batterypro.com.au

#### **KEY FEATURES**

#### ADJUSTABLE OUTPUT

Suitable for a wide range of different size batteries



#### CALCIUM MODE

Adjusts the charging profile to suit calcium batteries



#### REJUVENATION MODE

Revitalises tired batteries, increasing battery life and performance\*



#### SIDE MOUNTING WINGS

Optional mounting wings for permanent installation



#### **FUSED WIRING HARNESS**

0.6m harness allows permanent connection and features polarity protection (BCWH)



#### **SPECIFICATIONS**

| PART NO.              | PC400                   |
|-----------------------|-------------------------|
| TYPE                  | 6 Stage Battery Charger |
| INPUT                 | 240VAC, 50Hz, 132W      |
| OUTPUT                | 12V                     |
| OUTPUT CURRENT        | 1, 2, 4A                |
| MINIMUM START VOLTAGE | 3.0V                    |
| BACK DRAIN            | 1mA                     |
| APPROVALS             | Electrical Safety, EMC  |
|                       |                         |

#### L.E.D CHARGE INDICATION

| BLUE LIGHT ON                      | Bulk and absorption charging                       |
|--------------