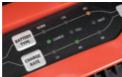

#### L.E.D CHARGE INDICATION

| BLUE LIGHT ON                      | Bulk and absorption charging                       |
|------------------------------------|----------------------------------------------------|
| GREEN LIGHT ON                     | Fully charged and maintaining, no need to turn off |
| <ul> <li>AMBER LIGHT ON</li> </ul> | Rejuvenation process occurring                     |
| • RED LIGHT ON                     | Indicates faulty battery                           |
|                                    |                                                    |