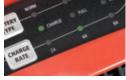

## L.E.D CHARGE INDICATION

| BLUE LIGHT ON                      | Bulk and absorption charging                       |
|------------------------------------|----------------------------------------------------|
| GREEN LIGHT ON                     | Fully charged and maintaining, no need to turn off |
| <ul> <li>AMBER LIGHT ON</li> </ul> | Rejuvenation process occurring                     |
| • RED LIGHT ON                     | Indicates faulty battery                           |
|                                    |                                                    |