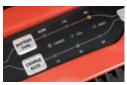

## L.E.D CHARGE INDICATION

| BLUE LIGHT ON                      | Bulk and absorption charging                       |
|------------------------------------|----------------------------------------------------|
| GREEN LIGHT ON                     | Fully charged and maintaining, no need to turn off |
| <ul> <li>AMBER LIGHT ON</li> </ul> | Rejuvenation process occurring                     |
| • RED LIGHT ON                     | Indicates faulty battery                           |
|                                    |                                                    |