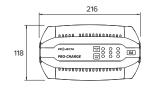

## **SPECIFICATIONS**

| PART NO.              | PC800                   |
|-----------------------|-------------------------|
| TYPE                  | 6 Stage Battery Charger |
| INPUT                 | 240VAC, 50Hz, 240W      |
| OUTPUT                | 12V                     |
| OUTPUT CURRENT        | 2, 4, 8A                |
| MINIMUM START VOLTAGE | 3.0V                    |
| BACK DRAIN            | 1mA                     |
| APPROVALS             | Electrical Safety, EMC  |
|                       |                         |