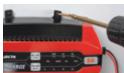

#### SAFER CHARGING

Spark free and polarity protected

## L.E.D CHARGE INDICATION

| BLUE LIGHT ON                      | Bulk and absorption charging                       |
|------------------------------------|----------------------------------------------------|
| GREEN LIGHT ON                     | Fully charged and maintaining, no need to turn off |
| <ul> <li>AMBER LIGHT ON</li> </ul> | Rejuvenation process occurring                     |
| • RED LIGHT ON                     | Indicates faulty battery                           |
|                                    |                                                    |