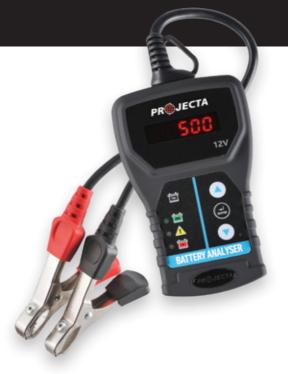

## **DIGITAL BATTERY ANALYSER**

Provides a simple, fast and accurate test of battery condition and capacity.

## **KEY FEATURES**

L.E.D DIGITAL DISPLAY Bright, easy to read display screen details: CCA, battery voltage, percentage of battery health and general battery condition

SAFE BATTERY CONNECTION Rubber moulded battery clamps offer safe spark free connection

TEST RESULT INDICATORS Quick and easy 'at a glance' battery status L.E.Ds

IN VEHICLE TESTING Safe to use with batteries fitted in or out of a vehicle