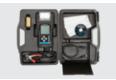

# **BLT700** | **BATTERY TESTERS**

# **DIGITAL BATTERY ANALYSER**

Provides comprehensive testing and analysis of battery and electrical systems, with an easy-to-use graphic interface and built-in printer for test results.

12/24 VOLT 40 - 2000 CCA



## **KEY FEATURES**

#### LCD DISPLAY

Bright, easy to read display screen details: CCA, battery voltage, percentage of battery health and general battery condition



Status printing via PC (USB) built-in printer. Date and time on print-out

### MULTI-FUNCTION TESTING

Accurately tests battery, alternator, starter, earth and diode ripple

### COMPREHENSIVE KIT

Supplied with software, USB cable, battery data charts and printer paper

#### **CARRY CASE**

Robust blow moulded case stores unit and accessories











## **SPECIFICATIONS**

| PART NO.         | BLT700                              |
|------------------|-------------------------------------|
| CCA RANGE        | 40-2000CCA                          |
| SCALES           | CCA, SAE, DIN, JIS, IEC, EN, CA     |
| DISPLAYS         | Backlit LCD screen                  |
| APPROVALS        | EMC                                 |
| TYPES OF TESTS   | Battery                             |
|                  | Alternator                          |
|                  | Diode ripple                        |
|                  | Starter                             |
|                  | Earth                               |
| STORES IN MEMORY | 80 test results                     |
| TESTS            | Wet, AGM, Calcium and EFB batteries |