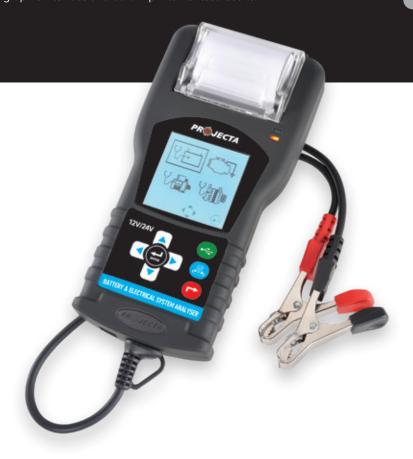

# **DIGITAL BATTERY ANALYSER**

Provides comprehensive testing and analysis of battery and electrical systems, with an easy-to-use graphic interface and built-in printer for test results.

12/24 VOLT 40 - 2000 CCA

#### LCD DISPLAY

Bright, easy to read display screen details: CCA, battery voltage, percentage of battery health and general battery condition

Status printing via PC (USB) built-in printer. Date and time on print-out

### MULTI-FUNCTION TESTING

Accurately tests battery, alternator, starter, earth and diode ripple