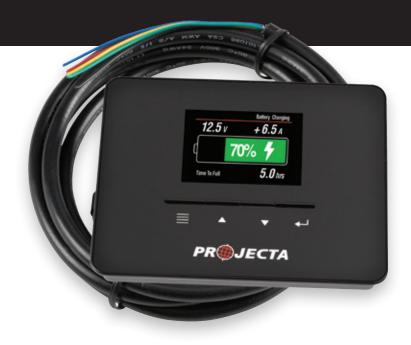

# **SMART BATTERY GAUGE**

A sophisticated, full colour LCD monitor that accurately displays a battery's total capacity, overall health and general status. Ideal for camper trailer and caravan interiors.

### 2.4" COLOUR LCD SCREEN

High intensity LCD screen displays: predicted state of charge, battery health, time to full charge and time to empty

Kit includes 500 Amp shunt and terminals for professional installation

### 1.5M PRE-WIRED HARNESS

Supplied pre-wired with 4 pin connector into the rear of the unit. A separate terminal block provides a further wiring option