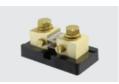

### 2.4" COLOUR LCD SCREEN

High intensity LCD screen displays: predicted state of charge, battery health, time to full charge and time to empty

Kit includes 500 Amp shunt and terminals for professional installation

## **SPECIFICATIONS**

| PART NO.                                                                                                                                                                                  | BM320                                                     |
|-------------------------------------------------------------------------------------------------------------------------------------------------------------------------------------------|-----------------------------------------------------------|
| CURRENT DRAW                                                                                                                                                                              | 12V/1.5mAdc                                               |
| INPUT VOLTAGE RANGE                                                                                                                                                                       | 6.0-17.0Vdc                                               |
| MAX CURRENT                                                                                                                                                                               | 320A                                                      |
| BATTERY CAPACITY SUPPORTED                                                                                                                                                                | 5-320Ah                                                   |
| DISPLAY ACCURACY                                                                                                                                                                          | Current: 0.1A<br>Voltage: 0.1V<br>Battery Capacity: 0.1Ah |
| TYPE OF BATTERY SUPPORTED                                                                                                                                                                 | Wet/AGM/Gel/Calcium                                       |
| CABLE LENGTH                                                                                                                                                                              | 1.5m                                                      |
| CONNECTORS                                                                                                                                                                                | Terminal Block<br>Molex 4 pin snap fit                    |
|                                                                                                                                                                                           |                                                           |
| DISPLAY                                                                                                                                                                                   |                                                           |
| DISPLAY TIME REMAINING (TO FULL/TO EMPTY)                                                                                                                                                 |                                                           |
|                                                                                                                                                                                           |                                                           |
| TIME REMAINING (TO FULL/TO EMPTY)                                                                                                                                                         |                                                           |
| TIME REMAINING (TO FULL/TO EMPTY) POWER REMAINING (AH)                                                                                                                                    |                                                           |
| TIME REMAINING (TO FULL/TO EMPTY) POWER REMAINING (AH) CHARGING/DISCHARGING STATUS                                                                                                        |                                                           |
| TIME REMAINING (TO FULL/TO EMPTY) POWER REMAINING (AH) CHARGING/DISCHARGING STATUS AMBIENT TEMP, TIME & DATE                                                                              |                                                           |
| TIME REMAINING (TO FULL/TO EMPTY) POWER REMAINING (AH) CHARGING/DISCHARGING STATUS AMBIENT TEMP, TIME & DATE BATTERY STATE OF HEALTH                                                      |                                                           |
| TIME REMAINING (TO FULL/TO EMPTY) POWER REMAINING (AH) CHARGING/DISCHARGING STATUS AMBIENT TEMP, TIME & DATE BATTERY STATE OF HEALTH (Ideal, Good, Fair, Poor)                            | 6V                                                        |
| TIME REMAINING (TO FULL/TO EMPTY) POWER REMAINING (AH) CHARGING/DISCHARGING STATUS AMBIENT TEMP, TIME & DATE BATTERY STATE OF HEALTH (Ideal, Good, Fair, Poor) PROTECTION                 | 6V<br>17V                                                 |
| TIME REMAINING (TO FULL/TO EMPTY) POWER REMAINING (AH) CHARGING/DISCHARGING STATUS AMBIENT TEMP, TIME & DATE BATTERY STATE OF HEALTH (Ideal, Good, Fair, Poor) PROTECTION MINIMUM VOLTAGE |                                                           |