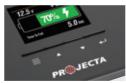

### 2.4" COLOUR LCD SCREEN

High intensity LCD screen displays: predicted state of charge, battery health, time to full charge and time to empty

Kit includes 500 Amp shunt and terminals for professional installation

#### TOTAL USER CONTROL

Easy to use and navigate buttons provide the user total control and the ability to program low battery capacity and battery health alarms