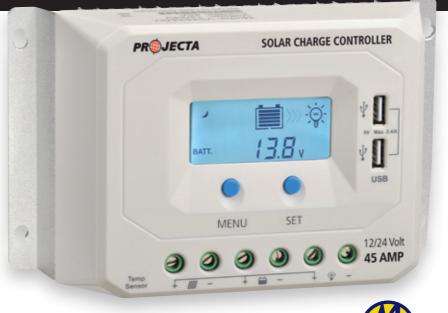

## SC245 | SMART CONTROLLER

# **4 STAGE AUTOMATIC SOLAR CHARGE CONTROLLER**

Ideal for larger deep cycle battery banks often found in motor homes, houseboats and remote shacks. This sophisticated controller boasts a host of intelligent features enabling the user to customise the charge settings to maximise battery life and performance.

#### **KEY FEATURES**

DIGITAL LCD SCREEN Displays battery voltage, charging current, charging capacity, fault codes and more

MULTI-CHEMISTRY Set the charging profile to suit battery chemistry type: Wet, AGM or Gel, or user settings

LOW VOLTAGE DISCONNECT Set the disconnect voltage point to best suit application, protecting batteries from over discharge

TEMPERATURE SENSOR Built-in sensor enables unit to optimise charge performance and offer additional protection. Optional sensor probe also available