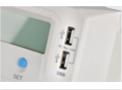

#### **KEY FEATURES**

DIGITAL LCD SCREEN Displays battery voltage, charging current, charging capacity, fault codes and more

MULTI-CHEMISTRY Set the charging profile to suit battery chemistry type: Wet, AGM or Gel, or user settings