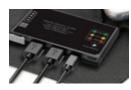

#### VERSATILE POWER SUPPLY

Three fast-charge 3.0A (5V) USB-A and USB-C ports allow for simultaneous charging of devices

Monocrystalline cells offer efficient, solar-powered USB charging for small devices