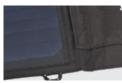

# MONOCRYSTALLINE 15W FOLDING SOLAR POWER BANK

A compact folding solar panel with the convenience of a built in power bank to keep devices charged whilst off grid.

3.0A OUTPUT

#### **FOLDING DESIGN**

Lightweight panel folds to a compact size for easy carrying and storage in a bag or backpack