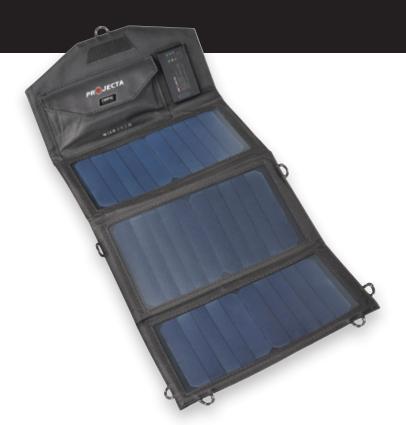

# MONOCRYSTALLINE 15W FOLDING SOLAR POWER BANK

A compact folding solar panel with the convenience of a built in power bank to keep devices charged whilst off grid.

3.0A OUTPUT

#### **FOLDING DESIGN**

Lightweight panel folds to a compact size for easy carrying and storage in a bag or backpack

## SPECIFICATIONS

| PART NO.     | PP15                                                                                                                                                              |
|--------------|-------------------------------------------------------------------------------------------------------------------------------------------------------------------|
| OUTPUT PORTS | 1 X USB-A 2.0A (5V)<br>1 X USB-A 3.0A (5V), 2.0A (9V), 1.5A (12V)<br>1 X USB-C 3.0A (5V), 2.0A (9V), 1.5A (12V)<br>1 X Micro USB 3.0A (5V), 2.0A (9V), 1.5A (12V) |
| OUTPUT POWER | 3.0A (max. combined output)                                                                                                                                       |
| INPUT        | Micro USB, USB-C 3.0A (5V), 2.0A (9V), 1.5A (12V),<br>Monocrystalline Solar Cells                                                                                 |
| RATED POWER  | 15W                                                                                                                                                               |
| BATTERY      | 10,000mAh, at 3.7V (37wh)                                                                                                                                         |
| SIZE         | Folded: 270 x 160 x 20mm<br>Open: 630 x 270 x 10mm                                                                                                                |
| WEIGHT       | 588g                                                                                                                                                              |