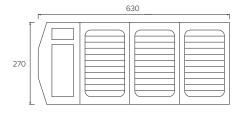

## SPECIFICATIONS

| PART NO.     | PP15                                                                                                                                                              |
|--------------|-------------------------------------------------------------------------------------------------------------------------------------------------------------------|
| OUTPUT PORTS | 1 X USB-A 2.0A (5V)<br>1 X USB-A 3.0A (5V), 2.0A (9V), 1.5A (12V)<br>1 X USB-C 3.0A (5V), 2.0A (9V), 1.5A (12V)<br>1 X Micro USB 3.0A (5V), 2.0A (9V), 1.5A (12V) |
| OUTPUT POWER | 3.0A (max. combined output)                                                                                                                                       |
| INPUT        | Micro USB, USB-C 3.0A (5V), 2.0A (9V), 1.5A (12V),<br>Monocrystalline Solar Cells                                                                                 |
| RATED POWER  | 15W                                                                                                                                                               |
| BATTERY      | 10,000mAh, at 3.7V (37wh)                                                                                                                                         |
| SIZE         | Folded: 270 x 160 x 20mm<br>Open: 630 x 270 x 10mm                                                                                                                |
| WEIGHT       | 588g                                                                                                                                                              |