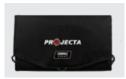

#### VERSATILE POWER SUPPLY

Three fast-charge 3.0A (5V) USB-A and USB-C ports allow for simultaneous charging of devices

Monocrystalline cells offer efficient, solar-powered USB charging for small devices