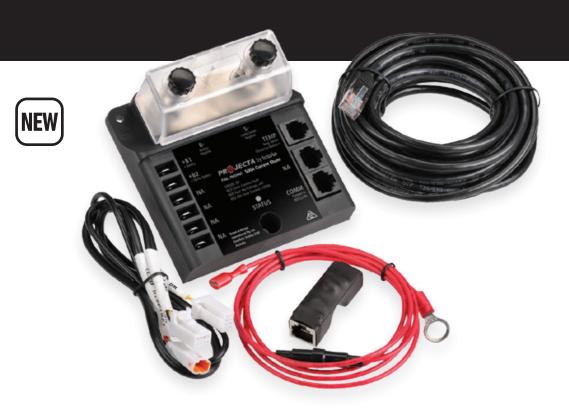

# **500AMP CURRENT SHUNT**

This 500Amp current shunt is an ideal partner for Intelli-RV when an inverter or a 3rd party DCDC charger is connected directly to the battery.

#### ACCURATE MEASURING

Allows Intelli-RV systems to accurately measure large power loads, keeping an accurate SOC

The Intelli-RV external current shunt is compatible with all Intelli-RV systems and AGM/ Gel/Wet/Lithium battery types

### **SPECIFICATIONS**

| PART NO.            | PMSHUNT                |
|---------------------|------------------------|
| CONTINUOUS CURRENT  | 500A                   |
| VOLTAGE             | 7-95V                  |
| BATTERY TYPES       | Gel, AGM, Wet, Lithium |
| WORKING TEMPERATURE | -20 ~ 50°C             |
| STORAGE TEMPERATURE | -30 ~ 70°C             |
| VOLTAGE ACCURACY    | ±0.3%                  |
| CURRENT ACCURACY    | ±0.4%                  |
| IP RATING           | IP20                   |
| SHUNT CURRENT DRAW  | 15mA                   |
|                     |                        |