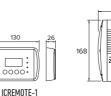

POWER SUPPLY MODE Maintains a constant voltage on a battery making it ideal for vehicle diagnostics

WIRED REMOTE CONTROL Allows charger to be mounted out of sight yet retain total control, includes 4.5m lead

SHOCK & DUST PROOF Durable construction and safer charging with spark free and polarity protected connection

REPLACEMENT PARTS: ICTEMP Temperature Compensation Lead 1.8m long ICREMOTE-1 Remote Control BC100R 100A Clamp – POS BC100B 100A Clamp – NEG

OPTIONAL ACCESSORIES: ICTEMP-5M Temperature Compensation Lead 5m long ICLEAD-10M 10m Extension lead for ICREMOTE-1

| IC25                                                                       |
|----------------------------------------------------------------------------|
| 7 Stage Automatic                                                          |
| 240VAC, 50Hz, 450W                                                         |
| 12V                                                                        |
| 2, 6, 12, 25A                                                              |
| 2.5V                                                                       |
| Charger 3mA, 4mA with remote                                               |
| Electrical Safety, EMC                                                     |
| 14.1V (GEL), 14.4V (AGM), 14.7V (WET),<br>16.0V (CALCIUM), 14.2V (LITHIUM) |
|                                                                            |
| Back lit LCD screen                                                        |
|                                                                            |