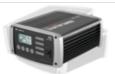

## **12V AUTOMATIC BATTERY CHARGER**

A highly advanced automatic charger for those serious about portable power, the IC25 can be set to suit the battery's chemistry type and features adjustable charge rate to perfectly match the size of your batteries. **7 STAGE** 25 AMP

## **KEY FEATURES**

MULTI-CHEMISTRY Set the charging profile to suit battery chemistry type: Wet, Calcium, AGM, Gel or Lithium

ADJUSTABLE OUTPUT Adjustable for different battery sizes and includes 1.8m temperature compensation lead for precise charging

POWER SUPPLY MODE Maintains a constant voltage on a battery making it ideal for vehicle diagnostics

WIRED REMOTE CONTROL Allows charger to be mounted out of sight yet retain total control, includes 4.5m lead

SHOCK & DUST PROOF Durable construction and safer charging with spark free and polarity protected connection

REPLACEMENT PARTS: ICTEMP Temperature Compensation Lead 1.8m long ICREMOTE-1 Remote Control BC100R 100A Clamp – POS BC100B 100A Clamp – NEG