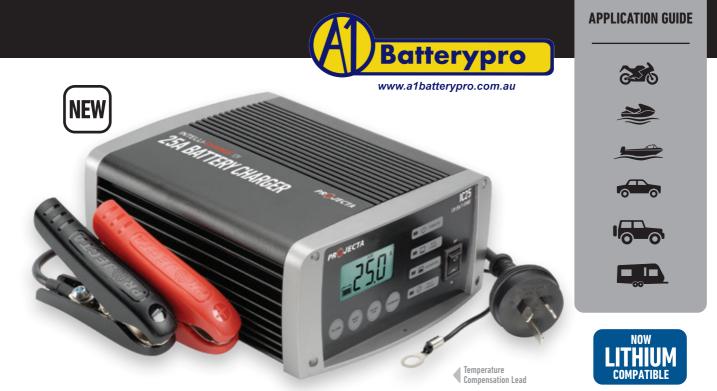

## **12V AUTOMATIC BATTERY CHARGER**

A highly advanced automatic charger for those serious about portable power, the IC25 can be set to suit the battery's chemistry type and features adjustable charge rate to perfectly match the size of your batteries. **7 STAGE** 25 AMP

## **KEY FEATURES**

MULTI-CHEMISTRY Set the charging profile to suit battery chemistry type: Wet, Calcium, AGM, Gel or Lithium

ADJUSTABLE OUTPUT Adjustable for different battery sizes and includes 1.8m temperature compensation lead for precise charging

POWER SUPPLY MODE Maintains a constant voltage on a battery making it ideal for vehicle diagnostics

WIRED REMOTE CONTROL Allows charger to be mounted out of sight yet retain total control, includes 4.5m lead

SHOCK & DUST PROOF Durable construction and safer charging with spark free and polarity protected connection

REPLACEMENT PARTS: ICTEMP Temperature Compensation Lead 1.8m long ICREMOTE-1 Remote Control BC100R 100A Clamp – POS BC100B 100A Clamp – NEG

OPTIONAL ACCESSORIES: ICTEMP-5M Temperature Compensation Lead 5m long ICLEAD-10M 10m Extension lead for ICREMOTE-1

| IC25                                                                       |
|----------------------------------------------------------------------------|
| 7 Stage Automatic                                                          |
| 240VAC, 50Hz, 450W                                                         |
| 12V                                                                        |
| 2, 6, 12, 25A                                                              |
| 2.5V                                                                       |
| Charger 3mA, 4mA with remote                                               |
| Electrical Safety, EMC                                                     |
| 14.1V (GEL), 14.4V (AGM), 14.7V (WET),<br>16.0V (CALCIUM), 14.2V (LITHIUM) |
|                                                                            |
| Back lit LCD screen                                                        |
|                                                                            |