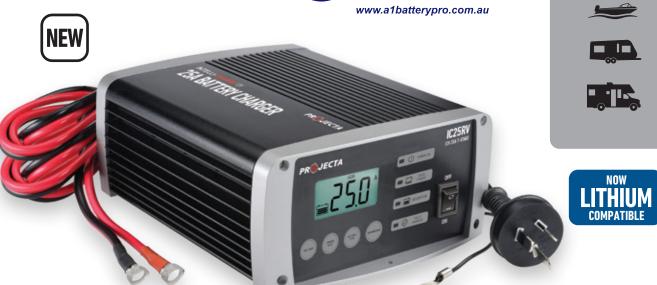

## **12V AUTOMATIC RV BATTERY CHARGER**

The ideal charger for direct RV fitment. Delivering a sophisticated charge and multichemistry profile selection, this ultra robust 25A unit is engineered to handle the rigours of on and off-road in-vehicle permanent installation.

DIRECT INSTALLATION Supplied with 1.5m length terminated leads for permanent fitment to RV

WIRED REMOTE CONTROL Allows charger to be mounted out of sight yet retain total control, includes 10m lead

SHOCK & DUST PROOF Durable construction with a dust and shock proof body this charger has spark free and polarity protected connection