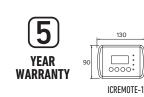

DIRECT INSTALLATION Supplied with 1.5m length terminated leads for permanent fitment to RV

WIRED REMOTE CONTROL Allows charger to be mounted out of sight yet retain total control, includes 10m lead

SHOCK & DUST PROOF Durable construction with a dust and shock proof body this charger has spark free and polarity protected connection

REPLACEMENT PARTS: ICLEAD-10M 10m Extension lead for ICREMOTE-1 ICREMOTE-1 Remote Control ICTEMP-5M Temperature Compensation Lead 5m long

**OPTIONAL ACCESSORIES: ICTEMP** Temperature Compensation Lead 1.8m long BC100R 100A Clamp - POS BC100B 100A Clamp - NEG