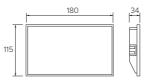

#### **SPECIFICATIONS**

| PART NO.            | IGD-BT7                             |
|---------------------|-------------------------------------|
| INPUT               | 12V                                 |
| WORKING CURRENT     | 350mA Screen On<br>200mA Screen Off |
| RESOLUTION          | 1024 x 600                          |
| COMMUNICATION       | RS485, CAN bus, Bluetooth           |
| WORKING TEMPERATURE | -30~70°C                            |
| STORAGE TEMPERATURE | -30~85°C                            |
| HUMIDITY            | 10~90%                              |
| WEIGHT              | 200 grams                           |
| IP RATING           | IP20                                |
| APPROVALS           | EMC                                 |