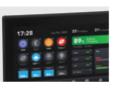

#### 米 31°c Outdoor 22°c Indoor 17:28 89% Battery Chargin 0 Gas Sola Loss 56% Black Fresh 3 64% 83 100 ٥ A == A PROJECTA by THE

#### MONITOR DISPLAY

Screen shows voltage, current, SOC, inside and outside temperatures, gas, levelling, TPMS, water and lighting controls