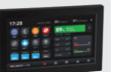

### TOUCHSCREEN DISPLAY

Easy to use touch screen provides with seamless operation

|                | teet.                           |       |
|----------------|---------------------------------|-------|
|                |                                 |       |
|                | Water mobile before a servicing |       |
|                |                                 |       |
|                | manager and the                 | Res . |
| Button 1, 1997 |                                 | A 0   |