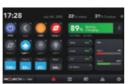

#### 米 31°c Outdoor 22°c Indoor 17:28 89% Battery Chargin 0 Gas Sola Loss 56% Black Fresh 3 64% 83 100 ٥ A == A PROJECTA by THE

#### MONITOR DISPLAY

Screen shows voltage, current, SOC, inside and outside temperatures, gas, levelling, TPMS, water and lighting controls