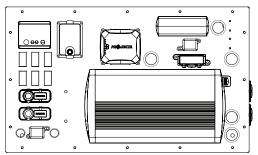

## **FEATURES AND BENEFITS**

- Pre-wired for easy installation
- All-in-one solution

| DC DC CUADCED                |                                       |
|------------------------------|---------------------------------------|
| DC-DC CHARGER                |                                       |
| PART NO                      | IDC25X                                |
| ALTERNATOR INPUT<br>VOLTAGE  | 9-32Vdc                               |
| MAX SOLAR INPUT              | 35Vdc                                 |
| MAX PANEL SIZE               | 360W                                  |
| BATTERIES                    | Gel, AGM, Calcium,                    |
| SUPPORTED                    | Lithium, User Defined                 |
| SMART BATTERY MONITOR        |                                       |
| PART NO.                     | BM500-BT                              |
| MAX CURRENT                  | 500A                                  |
| BATTERIES CAPACITY SUPPORTED | 5~320Ah                               |
| BATTERIES                    | Wet, Gel, AGM,                        |
| SUPPORTED                    | Calcium, Lithium                      |
| USB SOCKET                   |                                       |
| OUTPUT                       | 5V, 3.1A                              |
| MERIT SOCKET                 |                                       |
| AMP RATING                   | 16A at 12V, 8A at 24V                 |
| CIGARETTE SOCKET             |                                       |
| AMP RATING                   | 20A at 12V, 10A at 24V                |
| SWITCHES                     |                                       |
| AMP RATING                   | 20A at 12V                            |
| HEAVY DUTY CONNECTORS        |                                       |
| AMP RATING                   | 50A, suits cable size<br>8mm² (8 B&S) |
| FUSE BOX                     |                                       |
| LOAD                         | 25A per circuit                       |
| CIRCUITS                     | 10-Way ATS Blade Fuses                |
| BOARD DIMENSION              | 828 x 493 x 190mm                     |