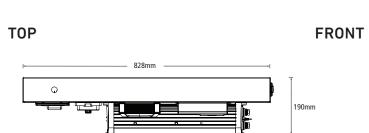

## **FEATURES AND BENEFITS**

- Pre-wired for easy installation
- All-in-one solution

| DC DC CUADCED                |                                       |
|------------------------------|---------------------------------------|
| DC-DC CHARGER                |                                       |
| PART NO                      | IDC25X                                |
| ALTERNATOR INPUT<br>VOLTAGE  | 9-32Vdc                               |
| MAX SOLAR INPUT              | 35Vdc                                 |
| MAX PANEL SIZE               | 360W                                  |
| BATTERIES                    | Gel, AGM, Calcium,                    |
| SUPPORTED                    | Lithium, User Defined                 |
| SMART BATTERY MONITOR        |                                       |
| PART NO.                     | BM500-BT                              |
| MAX CURRENT                  | 500A                                  |
| BATTERIES CAPACITY SUPPORTED | 5~320Ah                               |
| BATTERIES                    | Wet, Gel, AGM,                        |
| SUPPORTED                    | Calcium, Lithium                      |
| USB SOCKET                   |                                       |
| OUTPUT                       | 5V, 3.1A                              |
| MERIT SOCKET                 |                                       |
| AMP RATING                   | 16A at 12V, 8A at 24V                 |
| CIGARETTE SOCKET             |                                       |
| AMP RATING                   | 20A at 12V, 10A at 24V                |
| SWITCHES                     |                                       |
| AMP RATING                   | 20A at 12V                            |
| HEAVY DUTY CONNECTORS        |                                       |
| AMP RATING                   | 50A, suits cable size<br>8mm² (8 B&S) |
| FUSE BOX                     |                                       |
| LOAD                         | 25A per circuit                       |
| CIRCUITS                     | 10-Way ATS Blade Fuses                |
| BOARD DIMENSION              | 828 x 493 x 190mm                     |