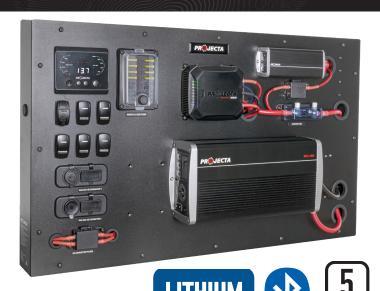

## **DESCRIPTION**

A premium pre-built all-in-one DC power board, an ideal solution tailored for ute canopies and caravan applications. Designed for effortless fitment, this unit comes pre-wired, ensuring a swift and professional installation.

With essential features such as a DC-DC charger, 1000W pure sine wave inverter, battery monitor, sockets & switches panel, heavy-duty output battery connectors, and circuit protection, this power board offers a comprehensive and convenient power management system for all your electrical needs.

Complex installations are a thing of the past, embrace the simplicity and efficiency of this all-in-one power solution with ICB1000.

## **FEATURES AND BENEFITS**

- Pre-wired for easy installation
- All-in-one solution

| DC DC CUADCED                |                                       |
|------------------------------|---------------------------------------|
| DC-DC CHARGER                |                                       |
| PART NO                      | IDC25X                                |
| ALTERNATOR INPUT<br>VOLTAGE  | 9-32Vdc                               |
| MAX SOLAR INPUT              | 35Vdc                                 |
| MAX PANEL SIZE               | 360W                                  |
| BATTERIES                    | Gel, AGM, Calcium,                    |
| SUPPORTED                    | Lithium, User Defined                 |
| SMART BATTERY MONITOR        |                                       |
| PART NO.                     | BM500-BT                              |
| MAX CURRENT                  | 500A                                  |
| BATTERIES CAPACITY SUPPORTED | 5~320Ah                               |
| BATTERIES                    | Wet, Gel, AGM,                        |
| SUPPORTED                    | Calcium, Lithium                      |
| USB SOCKET                   |                                       |
| OUTPUT                       | 5V, 3.1A                              |
| MERIT SOCKET                 |                                       |
| AMP RATING                   | 16A at 12V, 8A at 24V                 |
| CIGARETTE SOCKET             |                                       |
| AMP RATING                   | 20A at 12V, 10A at 24V                |
| SWITCHES                     |                                       |
| AMP RATING                   | 20A at 12V                            |
| HEAVY DUTY CONNECTORS        |                                       |
| AMP RATING                   | 50A, suits cable size<br>8mm² (8 B&S) |
| FUSE BOX                     |                                       |
| LOAD                         | 25A per circuit                       |
| CIRCUITS                     | 10-Way ATS Blade Fuses                |
| BOARD DIMENSION              | 828 x 493 x 190mm                     |