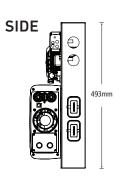

## **FEATURES AND BENEFITS**

- Pre-wired for easy installation
- All-in-one solution

| DC DC CUADCED                |                                       |
|------------------------------|---------------------------------------|
| DC-DC CHARGER                |                                       |
| PART NO                      | IDC25X                                |
| ALTERNATOR INPUT<br>VOLTAGE  | 9-32Vdc                               |
| MAX SOLAR INPUT              | 35Vdc                                 |
| MAX PANEL SIZE               | 360W                                  |
| BATTERIES                    | Gel, AGM, Calcium,                    |
| SUPPORTED                    | Lithium, User Defined                 |
| SMART BATTERY MONITOR        |                                       |
| PART NO.                     | BM500-BT                              |
| MAX CURRENT                  | 500A                                  |
| BATTERIES CAPACITY SUPPORTED | 5~320Ah                               |
| BATTERIES                    | Wet, Gel, AGM,                        |
| SUPPORTED                    | Calcium, Lithium                      |
| USB SOCKET                   |                                       |
| OUTPUT                       | 5V, 3.1A                              |
| MERIT SOCKET                 |                                       |
| AMP RATING                   | 16A at 12V, 8A at 24V                 |
| CIGARETTE SOCKET             |                                       |
| AMP RATING                   | 20A at 12V, 10A at 24V                |
| SWITCHES                     |                                       |
| AMP RATING                   | 20A at 12V                            |
| HEAVY DUTY CONNECTORS        |                                       |
| AMP RATING                   | 50A, suits cable size<br>8mm² (8 B&S) |
| FUSE BOX                     |                                       |
| LOAD                         | 25A per circuit                       |
| CIRCUITS                     | 10-Way ATS Blade Fuses                |
| BOARD DIMENSION              | 828 x 493 x 190mm                     |