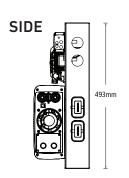

## **FEATURES AND BENEFITS**

- Pre-wired for easy installation
- All-in-one solution

| DC-DC CHARGER                |                                             |
|------------------------------|---------------------------------------------|
| PART NO                      | IDC25X                                      |
| ALTERNATOR INPUT<br>VOLTAGE  | 9-32Vdc                                     |
| MAX SOLAR INPUT              | 35Vdc                                       |
| MAX PANEL SIZE               | 360W                                        |
| BATTERIES<br>SUPPORTED       | Gel, AGM, Calcium,<br>Lithium, User Defined |
| SMART BATTERY MONITOR        |                                             |
| PART NO.                     | BM500-BT                                    |
| MAX CURRENT                  | 500A                                        |
| BATTERIES CAPACITY SUPPORTED | 5~320Ah                                     |
| BATTERIES<br>SUPPORTED       | Wet, Gel, AGM,<br>Calcium, Lithium          |
| USB SOCKET                   |                                             |
| OUTPUT                       | 5V, 3.1A                                    |
| MERIT SOCKET                 |                                             |
| AMP RATING                   | 16A at 12V, 8A at 24V                       |
| CIGARETTE SOCKET             |                                             |
| AMP RATING                   | 20A at 12V, 10A at 24V                      |
| SWITCHES                     |                                             |
| AMP RATING                   | 20A at 12V                                  |
| HEAVY DUTY CONNECTORS        |                                             |
| AMP RATING                   | 50A, suits cable size<br>8mm² (8 B&S)       |
| FUSE BOX                     |                                             |
| LOAD                         | 25A per circuit                             |
| CIRCUITS                     | 10-Way ATS Blade Fuses                      |
| BOARD DIMENSION              | 828 x 493 x 190mm                           |