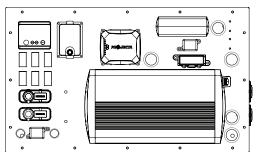

## **DESCRIPTION**

A premium pre-built all-in-one DC power board, an ideal solution tailored for ute canopies and RV applications. Designed for effortless fitment, this unit comes pre-wired, ensuring a swift and professional installation.

With essential features such as a DC-DC charger, 1500W pure sine wave inverter, battery monitor, sockets & switches panel, heavy-duty output battery connectors, and circuit protection, this power board offers a comprehensive and convenient power management system for all your electrical needs.