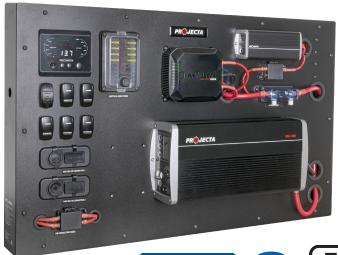

## **DESCRIPTION**

A premium pre-built all-in-one DC power board, an ideal solution tailored for ute canopies and RV applications. Designed for effortless fitment, this unit comes pre-wired, ensuring a swift and professional installation.

With essential features such as a DC-DC charger, 1500W pure sine wave inverter, battery monitor, sockets & switches panel, heavy-duty output battery connectors, and circuit protection, this power board offers a comprehensive and convenient power management system for all your electrical needs.

Complex installations are a thing of the past, embrace the simplicity and efficiency of this all-in-one power solution with ICB1500.

## **FEATURES AND BENEFITS**

- Pre-wired for easy installation
- All-in-one solution

| DC-DC CHARGER                |                                             |
|------------------------------|---------------------------------------------|
| PART NO                      | IDC25X                                      |
| ALTERNATOR INPUT<br>VOLTAGE  | 9-32Vdc                                     |
| MAX SOLAR INPUT              | 35Vdc                                       |
| MAX PANEL SIZE               | 360W                                        |
| BATTERIES<br>SUPPORTED       | Gel, AGM, Calcium,<br>Lithium, User Defined |
| SMART BATTERY MONITOR        |                                             |
| PART NO.                     | BM500-BT                                    |
| MAX CURRENT                  | 500A                                        |
| BATTERIES CAPACITY SUPPORTED | 5~320Ah                                     |
| BATTERIES<br>SUPPORTED       | Wet, Gel, AGM,<br>Calcium, Lithium          |
| USB SOCKET                   |                                             |
| OUTPUT                       | 5V, 3.1A                                    |
| MERIT SOCKET                 |                                             |
| AMP RATING                   | 16A at 12V, 8A at 24V                       |
| CIGARETTE SOCKET             |                                             |
| AMP RATING                   | 20A at 12V, 10A at 24V                      |
| SWITCHES                     |                                             |
| AMP RATING                   | 20A at 12V                                  |
| HEAVY DUTY CONNECTORS        |                                             |
| AMP RATING                   | 50A, suits cable size<br>8mm² (8 B&S)       |
| FUSE BOX                     |                                             |
| LOAD                         | 25A per circuit                             |
| CIRCUITS                     | 10-Way ATS Blade Fuses                      |
| BOARD DIMENSION              | 828 x 493 x 190mm                           |