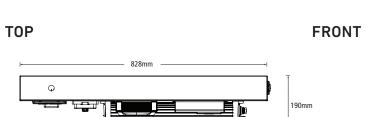

## **FEATURES AND BENEFITS**

- Pre-wired for easy installation
- All-in-one solution

| DC-DC CHARGER                |                                             |
|------------------------------|---------------------------------------------|
| PART NO                      | IDC25X                                      |
| ALTERNATOR INPUT<br>VOLTAGE  | 9-32Vdc                                     |
| MAX SOLAR INPUT              | 35Vdc                                       |
| MAX PANEL SIZE               | 360W                                        |
| BATTERIES<br>SUPPORTED       | Gel, AGM, Calcium,<br>Lithium, User Defined |
| SMART BATTERY MONITOR        |                                             |
| PART NO.                     | BM500-BT                                    |
| MAX CURRENT                  | 500A                                        |
| BATTERIES CAPACITY SUPPORTED | 5~320Ah                                     |
| BATTERIES<br>SUPPORTED       | Wet, Gel, AGM,<br>Calcium, Lithium          |
| USB SOCKET                   |                                             |
| OUTPUT                       | 5V, 3.1A                                    |
| MERIT SOCKET                 |                                             |
| AMP RATING                   | 16A at 12V, 8A at 24V                       |
| CIGARETTE SOCKET             |                                             |
| AMP RATING                   | 20A at 12V, 10A at 24V                      |
| SWITCHES                     |                                             |
| AMP RATING                   | 20A at 12V                                  |
| HEAVY DUTY CONNECTORS        |                                             |
| AMP RATING                   | 50A, suits cable size<br>8mm² (8 B&S)       |
| FUSE BOX                     |                                             |
| LOAD                         | 25A per circuit                             |
| CIRCUITS                     | 10-Way ATS Blade Fuses                      |
| BOARD DIMENSION              | 828 x 493 x 190mm                           |