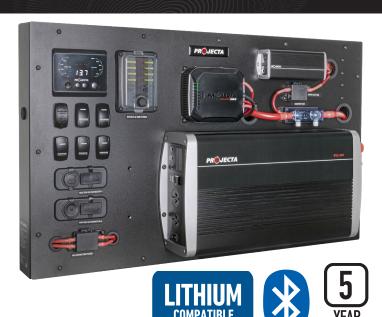

## **DESCRIPTION**

A premium pre-built all-in-one DC power board, an ideal solution tailored for ute canopies and caravan applications. Designed for effortless fitment, this unit comes pre-wired, ensuring a swift and professional installation.

With essential features such as a DC-DC charger, 2000W pure sine wave inverter, battery monitor, sockets & switches panel, heavy-duty output battery connectors, and circuit protection, this power board offers a comprehensive and convenient power management system for all your electrical needs.

Complex installations are a thing of the past, embrace the simplicity and efficiency of this all-in-one power solution with ICB2000.

## **FEATURES AND BENEFITS**

- Pre-wired for easy installation
- All-in-one solution

| DC-DC CHARGER                |                                       |
|------------------------------|---------------------------------------|
| PART NO                      | IDC25X                                |
| ALTERNATOR INPUT             | IDCZSX                                |
| VOLTAGE                      | 9-32Vdc                               |
| MAX SOLAR INPUT              | 35Vdc                                 |
| MAX PANEL SIZE               | 360W                                  |
| BATTERIES                    | Gel, AGM, Calcium,                    |
| SUPPORTED                    | Lithium, User Defined                 |
| SMART BATTERY MONITOR        |                                       |
| PART NO.                     | BM500-BT                              |
| MAX CURRENT                  | 500A                                  |
| BATTERIES CAPACITY SUPPORTED | 5~320Ah                               |
| BATTERIES                    | Wet, Gel, AGM,                        |
| SUPPORTED                    | Calcium, Lithium                      |
| USB SOCKET                   |                                       |
| OUTPUT                       | 5V, 3.1A                              |
| MERIT SOCKET                 |                                       |
| AMP RATING                   | 16A at 12V, 8A at 24V                 |
| CIGARETTE SOCKET             |                                       |
| AMP RATING                   | 20A at 12V, 10A at 24V                |
| SWITCHES                     |                                       |
| AMP RATING                   | 20A at 12V                            |
| HEAVY DUTY CONNECTORS        |                                       |
| AMP RATING                   | 50A, suits cable size<br>8mm² (8 B&S) |
| FUSE BOX                     |                                       |
| LOAD                         | 25A per circuit                       |
| CIRCUITS                     | 10-Way ATS Blade Fuses                |
| BOARD DIMENSION              | 828 x 493 x 190mm                     |