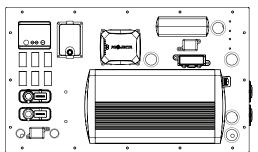

## **DESCRIPTION**

A premium pre-built all-in-one DC power board, an ideal solution tailored for ute canopies and caravan applications. Designed for effortless fitment, this unit comes pre-wired, ensuring a swift and professional installation.

With essential features such as a DC-DC charger, 2000W pure sine wave inverter, battery monitor, sockets & switches panel, heavy-duty output battery connectors, and circuit protection, this power board offers a comprehensive and convenient power management system for all your electrical needs.