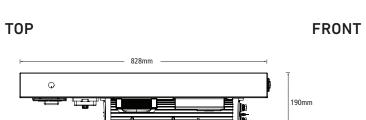

## **FEATURES AND BENEFITS**

- Pre-wired for easy installation
- All-in-one solution

| DC-DC CHARGER                |                                       |
|------------------------------|---------------------------------------|
| PART NO                      | IDC25X                                |
| ALTERNATOR INPUT             | IDCZSX                                |
| VOLTAGE                      | 9-32Vdc                               |
| MAX SOLAR INPUT              | 35Vdc                                 |
| MAX PANEL SIZE               | 360W                                  |
| BATTERIES                    | Gel, AGM, Calcium,                    |
| SUPPORTED                    | Lithium, User Defined                 |
| SMART BATTERY MONITOR        |                                       |
| PART NO.                     | BM500-BT                              |
| MAX CURRENT                  | 500A                                  |
| BATTERIES CAPACITY SUPPORTED | 5~320Ah                               |
| BATTERIES                    | Wet, Gel, AGM,                        |
| SUPPORTED                    | Calcium, Lithium                      |
| USB SOCKET                   |                                       |
| OUTPUT                       | 5V, 3.1A                              |
| MERIT SOCKET                 |                                       |
| AMP RATING                   | 16A at 12V, 8A at 24V                 |
| CIGARETTE SOCKET             |                                       |
| AMP RATING                   | 20A at 12V, 10A at 24V                |
| SWITCHES                     |                                       |
| AMP RATING                   | 20A at 12V                            |
| HEAVY DUTY CONNECTORS        |                                       |
| AMP RATING                   | 50A, suits cable size<br>8mm² (8 B&S) |
| FUSE BOX                     |                                       |
| LOAD                         | 25A per circuit                       |
| CIRCUITS                     | 10-Way ATS Blade Fuses                |
| BOARD DIMENSION              | 828 x 493 x 190mm                     |