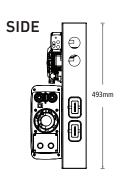

## **FEATURES AND BENEFITS**

- Pre-wired for easy installation
- All-in-one solution

| DC-DC CHARGER                |                                       |
|------------------------------|---------------------------------------|
| PART NO                      | IDC25X                                |
| ALTERNATOR INPUT             | IDCZSX                                |
| VOLTAGE                      | 9-32Vdc                               |
| MAX SOLAR INPUT              | 35Vdc                                 |
| MAX PANEL SIZE               | 360W                                  |
| BATTERIES                    | Gel, AGM, Calcium,                    |
| SUPPORTED                    | Lithium, User Defined                 |
| SMART BATTERY MONITOR        |                                       |
| PART NO.                     | BM500-BT                              |
| MAX CURRENT                  | 500A                                  |
| BATTERIES CAPACITY SUPPORTED | 5~320Ah                               |
| BATTERIES                    | Wet, Gel, AGM,                        |
| SUPPORTED                    | Calcium, Lithium                      |
| USB SOCKET                   |                                       |
| OUTPUT                       | 5V, 3.1A                              |
| MERIT SOCKET                 |                                       |
| AMP RATING                   | 16A at 12V, 8A at 24V                 |
| CIGARETTE SOCKET             |                                       |
| AMP RATING                   | 20A at 12V, 10A at 24V                |
| SWITCHES                     |                                       |
| AMP RATING                   | 20A at 12V                            |
| HEAVY DUTY CONNECTORS        |                                       |
| AMP RATING                   | 50A, suits cable size<br>8mm² (8 B&S) |
| FUSE BOX                     |                                       |
| LOAD                         | 25A per circuit                       |
| CIRCUITS                     | 10-Way ATS Blade Fuses                |
| BOARD DIMENSION              | 828 x 493 x 190mm                     |