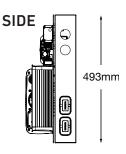

## **FEATURES AND BENEFITS**

- Pre-wired for easy installation
- All-in-one solution

|                 | 12V AUTOMATIC BATTERY CHARGER              |                                             |  |
|-----------------|--------------------------------------------|---------------------------------------------|--|
|                 | PART NO.                                   | IC50                                        |  |
|                 | TYPE                                       | 7 Stage Automatic                           |  |
|                 | ALTERNATOR INPUT VOLTAGE                   | 240VAC, 50Hz, 820W                          |  |
|                 | OUTPUT CURRENT                             | 2, 6, 12, 25, 50A                           |  |
|                 | BATTERIES SUPPORTED                        | Gel, AGM, Calcium, Lithium                  |  |
|                 | DC/SOLAR CHARGER                           |                                             |  |
|                 | PART NO.                                   | IDC25X                                      |  |
|                 | CHARGE TYPE                                | 5 Stage                                     |  |
|                 | ALTERNATOR INPUT VOLTAGE                   | 9-32Vdc                                     |  |
|                 | MAX SOLAR INPUT                            | 360W                                        |  |
|                 | OUTPUT CURRENT                             | 11-32Vdc 25A                                |  |
|                 | BATTERIES SUPPORTED                        | Gel, AGM, Calcium,<br>Lithium, User Defined |  |
|                 | BATTERY MONITOR                            |                                             |  |
|                 | PART NO.                                   | LBM-BT                                      |  |
| l               | INPUT VOLTAGE                              | 6.5~16Vdc                                   |  |
|                 | BATTERY CAPACITY                           | 10~10,000Ah                                 |  |
|                 | IP RATING                                  | IP20                                        |  |
|                 | WORKING TEMPERATURE                        | -20°C~65°C                                  |  |
| LITHIUM BATTERY |                                            | ATTERY                                      |  |
| ٧               | PART NO.                                   | LB200-HD                                    |  |
|                 | NOMINAL VOLTAGE                            | 12.8V                                       |  |
|                 | NOMINAL CAPACITY                           | 200Ah                                       |  |
|                 | MAXIMUM CHARGE<br>CURRENT                  | 100Amps                                     |  |
|                 | MAXIMUM DISCHARGE<br>CURRENT               | 200Amps                                     |  |
|                 | MAXIMUM NUMBER OF<br>BATTERIES IN PARALLEL | 4                                           |  |
|                 | NUMBER OF<br>DISCHARGE CYCLE               | 2000                                        |  |
|                 | BOARD DIMENSIONS                           | 1000 x 493 x 190mm                          |  |
|                 |                                            |                                             |  |