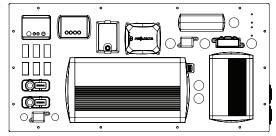

## **DESCRIPTION**

A premium pre-built all-in-one DC power board, an ideal solution tailored for ute canopies and caravan applications. Designed for effortless fitment, this unit comes pre-wired, ensuring a swift and professional installation.

With essential features such as a DC-DC charger, 2000W pure sine wave inverter, 200Ah Lithium battery, battery monitor, sockets & switches panel, heavy-duty output battery connectors, and circuit protection, this power board offers a comprehensive and convenient power management system for all your electrical needs.