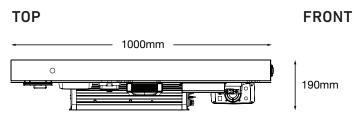

## **FEATURES AND BENEFITS**

- Pre-wired for easy installation
- All-in-one solution

|                 | 12V AUTOMATIC BATTERY CHARGER              |                                             |  |
|-----------------|--------------------------------------------|---------------------------------------------|--|
|                 | PART NO.                                   | IC50                                        |  |
|                 | TYPE                                       | 7 Stage Automatic                           |  |
|                 | ALTERNATOR INPUT VOLTAGE                   | 240VAC, 50Hz, 820W                          |  |
|                 | OUTPUT CURRENT                             | 2, 6, 12, 25, 50A                           |  |
|                 | BATTERIES SUPPORTED                        | Gel, AGM, Calcium, Lithium                  |  |
|                 | DC/SOLAR CHARGER                           |                                             |  |
|                 | PART NO.                                   | IDC25X                                      |  |
|                 | CHARGE TYPE                                | 5 Stage                                     |  |
|                 | ALTERNATOR INPUT VOLTAGE                   | 9-32Vdc                                     |  |
|                 | MAX SOLAR INPUT                            | 360W                                        |  |
|                 | OUTPUT CURRENT                             | 11-32Vdc 25A                                |  |
|                 | BATTERIES SUPPORTED                        | Gel, AGM, Calcium,<br>Lithium, User Defined |  |
|                 | BATTERY MONITOR                            |                                             |  |
|                 | PART NO.                                   | LBM-BT                                      |  |
| l               | INPUT VOLTAGE                              | 6.5~16Vdc                                   |  |
|                 | BATTERY CAPACITY                           | 10~10,000Ah                                 |  |
|                 | IP RATING                                  | IP20                                        |  |
|                 | WORKING TEMPERATURE                        | -20°C~65°C                                  |  |
| LITHIUM BATTERY |                                            | ATTERY                                      |  |
| ٧               | PART NO.                                   | LB200-HD                                    |  |
|                 | NOMINAL VOLTAGE                            | 12.8V                                       |  |
|                 | NOMINAL CAPACITY                           | 200Ah                                       |  |
|                 | MAXIMUM CHARGE<br>CURRENT                  | 100Amps                                     |  |
|                 | MAXIMUM DISCHARGE<br>CURRENT               | 200Amps                                     |  |
|                 | MAXIMUM NUMBER OF<br>BATTERIES IN PARALLEL | 4                                           |  |
|                 | NUMBER OF<br>DISCHARGE CYCLE               | 2000                                        |  |
|                 | BOARD DIMENSIONS                           | 1000 x 493 x 190mm                          |  |
|                 |                                            |                                             |  |