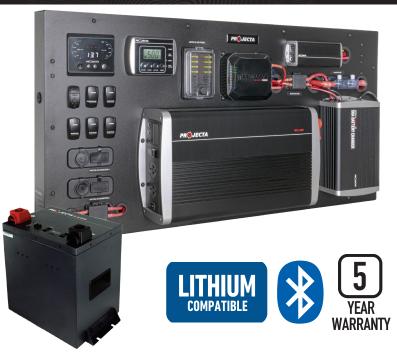

## **DESCRIPTION**

A premium pre-built all-in-one DC power board, an ideal solution tailored for ute canopies and caravan applications. Designed for effortless fitment, this unit comes pre-wired, ensuring a swift and professional installation.

With essential features such as a DC-DC charger, 2000W pure sine wave inverter, 200Ah Lithium battery, battery monitor, sockets & switches panel, heavy-duty output battery connectors, and circuit protection, this power board offers a comprehensive and convenient power management system for all your electrical needs.

Complex installations are a thing of the past, embrace the simplicity and efficiency of this all-in-one power solution with ICB2000-HD.