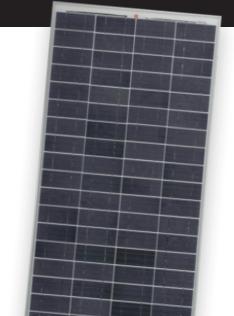

### SPM200-MC4 | MONOCRYSTALLINE

# 12V FIXED SOLAR PANEL WITH MC4 TYPE CONNECTORS

Made for permanent mounting these panels are ideal for caravans, motor homes, house boats, remote holiday shacks and farming applications where power is required to charge battery banks servicing multiple or larger appliances.

200 WATT

SPM200-MC4