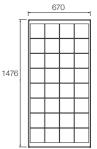

#### **SPECIFICATIONS**

| PART NO.              | SPM200-MC4      |
|-----------------------|-----------------|
| TYPE                  | Monocrystalline |
| RATED POWER           | 200W (12V)      |
| OPEN CIRCUIT VOLTAGE  | 23.2V           |
| SHORT CIRCUIT CURRENT | 11.27A          |
| PEAK POWER VOLTAGE    | 19.6V           |
| PEAK POWER CURRENT    | 10.20A          |
| TEST CONDITIONS       | 1000W/m², 25°C  |
|                       |                 |