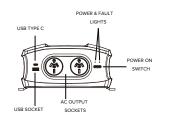

#### **APPROVED OUTPUT** SOCKET

AS/NZS approved 240V sockets. Inverter designed to Australian standard AS4763

#### **DIGITAL DISPLAY**

LED display provides information on battery voltage, power usage and load capacity

#### **USB OUTPUT SOCKET**

2.1A USB-A and 21W USB-C ports for charging most mobiles and portable devices