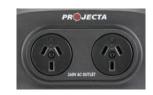

## 12V 1600W PURE SINE WAVE INVERTER

Featuring dual AC outlets, the PW1600 has class leading features and performance, making it the perfect unit for running multiple appliances at once.

#### **APPROVED OUTPUT** SOCKET

AS/NZS approved 240V sockets. Inverter designed to Australian standard AS4763