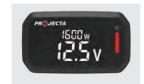

### **REMOTE CONTROL**

LCD display and remote control unit provides information on battery voltage and power usage