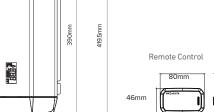

### **REMOTE CONTROL**

LCD display and remote control unit provides information on battery voltage and power usage