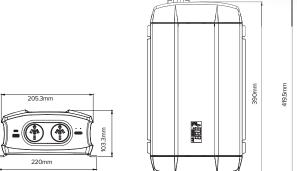

#### **APPLICATION GUIDE**

| SPECIFICATIONS                              |                                                                                |
|---------------------------------------------|--------------------------------------------------------------------------------|
| Part No.                                    | PW1600                                                                         |
| Input                                       | 12V DC, 157A Max                                                               |
| No Load Current Draw                        | <1.2A                                                                          |
| Output                                      | 240VAC, 50Hz (Pure Sine Wave)                                                  |
| Output Power                                | 1600W Continuous<br>1920W 120% surge ≤10 minutes<br>3200W 200% surge ≤1 second |
| Inverter Classification                     | Equipotentially Bonded (EPB)                                                   |
| E∐iciency                                   | 85%                                                                            |
| Low Battery Alarm                           | 10.5V (±0.3V)                                                                  |
| Shutdown                                    | 9.9V (±0.3V)                                                                   |
| Cooling Fan                                 | Automatic Temperature & Load<br>Controlled                                     |
| Thermal Shutdown                            | 65° (±5°C)                                                                     |
| Internal Fuse                               | 200A                                                                           |
| Recommended External Fuse                   | 175A                                                                           |
| USB Output                                  | USB-C 21W, USB-A 2.1A                                                          |
| Ideal Battery Size                          | 105Ah and above                                                                |
| Minimum Battery Size                        | 80Ah                                                                           |
| Run Time With 500W On<br>25Ah Battery       | 30 minutes                                                                     |
| Run Time With 100w Globe On<br>25Ah Battery | 8 hours                                                                        |
| Approvals                                   | Electrical Safety, EMC                                                         |
|                                             |                                                                                |