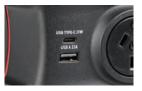

#### **USB OUTPUT SOCKET**

2.1A USB-A and 21W USB-C ports for charging most mobiles and portable devices