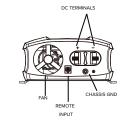

# PW1600

## 12V 1600W PURE SINE WAVE INVERTER

Featuring dual AC outlets, the PW1600 has class leading features and performance, making it the perfect unit for running multiple appliances at once.













#### **KEY FEATURES**

#### **APPROVED OUTPUT** SOCKET

AS/NZS approved 240V sockets. Inverter designed to Australian standard AS4763



#### **DIGITAL DISPLAY**

LED display provides information on battery voltage, power usage and load capacity



#### **USB OUTPUT SOCKET**

2.1A USB-A and 21W USB-C ports for charging most mobiles and portable devices



#### WIRING KIT

Battery lugs with 1100mm 25mm² battery cable



### **REMOTE CONTROL**

LCD display and remote control unit provides information on battery voltage and power usage



#### **APPLICATION GUIDE**











| SPECIFICATIONS                              |                                                                                |
|---------------------------------------------|----------------------------------------