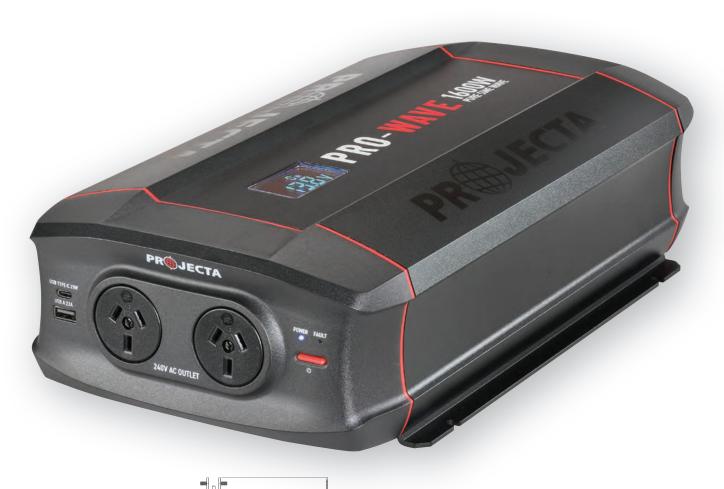

# PW1600

## 12V 1600W PURE SINE WAVE INVERTER

Featuring dual AC outlets, the PW1600 has class leading features and performance, making it the perfect unit for running multiple appliances at once.

#### **APPROVED OUTPUT** SOCKET

AS/NZS approved 240V sockets. Inverter designed to Australian standard AS4763

#### **DIGITAL DISPLAY**

LED display provides information on battery voltage, power usage and load capacity

#### **USB OUTPUT SOCKET**

2.1A USB-A and 21W USB-C ports for charging most mobiles and portable devices