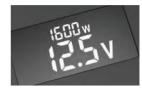

#### **DIGITAL DISPLAY**

LED display provides information on battery voltage, power usage and load capacity