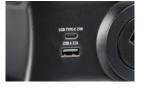

#### **USB OUTPUT SOCKET**

2.1A USB-A and 21W USB-C ports for charging most mobiles and portable devices