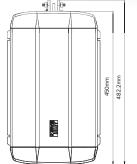

# **PW2700**

### 12V 2700W PURE SINE WAVE INVERTER

An AC powerhouse, the PW2700 delivers so much starting power it will operate almost any appliance thrown at it.















#### **APPROVED OUTPUT** SOCKET

AS/NZS approved 240V sockets. Inverter designed to Australian standard AS4763



#### **DIGITAL DISPLAY**

LED display provides information on battery voltage, power usage and load capacity



#### **USB OUTPUT SOCKET**

2.1A USB-A and 21W USB-C ports for charging most mobiles and portable devices



#### **WIRING KIT**

Battery lugs with 1100mm 50mm<sup>2</sup> battery cable



#### **REMOTE CONTROL**

LCD display and remote control unit provides information on battery voltage and power usage



#### **APPLICATION GUIDE**















**Batterypro** 

www.a1batterypro.com.au

## I PROJECTA Pro-Wave