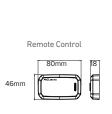

#### **REMOTE CONTROL**

LCD display and remote control unit provides information on battery voltage and power usage