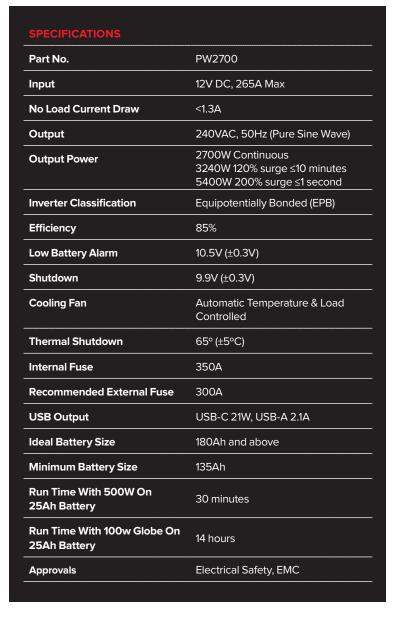

# **PW2700**

### 12V 2700W PURE SINE WAVE INVERTER

An AC powerhouse, the PW2700 delivers so much starting power it will operate almost any appliance thrown at it.















#### **APPROVED OUTPUT** SOCKET

AS/NZS approved 240V sockets. Inverter designed to Australian standard AS4763



#### **DIGITAL DISPLAY**

LED display provides information on battery voltage, power usage and load capacity



#### **USB OUTPUT SOCKET**

2.1A USB-A and 21W USB-C ports for charging most mobiles and portable devices



#### **WIRING KIT**

Battery lugs with 1100mm 50mm<sup>2</sup> battery cable



#### **REMOTE CONTROL**

LCD display and remote control unit provides information on battery voltage and power usage



#### **APPLICATION GUIDE**















**Batterypro** 

www.a1batterypro.com.au

## I PROJECTA Pro-Wave