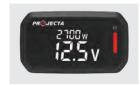

#### **DIGITAL DISPLAY**

LED display provides information on battery voltage, power usage and load capacity