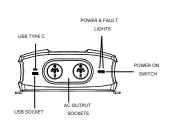

#### **APPROVED OUTPUT** SOCKET

AS/NZS approved 240V sockets. Inverter designed to Australian standard AS4763

#### **USB OUTPUT SOCKET**

2.1A USB-A and 21W USB-C ports for charging most mobiles and portable devices