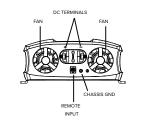

#### **WIRING KIT**

Battery lugs with 1100mm 50mm<sup>2</sup> battery cable

#### **REMOTE CONTROL**

LCD display and remote control unit provides information on battery voltage and power usage