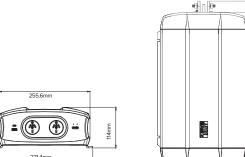

# **PW2700**

### 12V 2700W PURE SINE WAVE INVERTER

An AC powerhouse, the PW2700 delivers so much starting power it will operate almost any appliance thrown at it.















#### **APPROVED OUTPUT** SOCKET

AS/NZS approved 240V sockets. Inverter designed to Australian standard AS4763



#### **DIGITAL DISPLAY**

LED display provides information on battery voltage, power usage and load capacity



#### **USB OUTPUT SOCKET**

2.1A USB-A and 21W USB-C ports for charging most mobiles and portable devices



#### **WIRING KIT**

Battery lugs with 1100mm 50mm<sup>2</sup> battery cable



#### **REMOTE CONTROL**

LCD display and remote control unit provides information on battery voltage and power usage



#### **APPLICATION GUIDE**















**Batterypro** 

www.a1batterypro.com.au

## I PROJECTA Pro-Wave