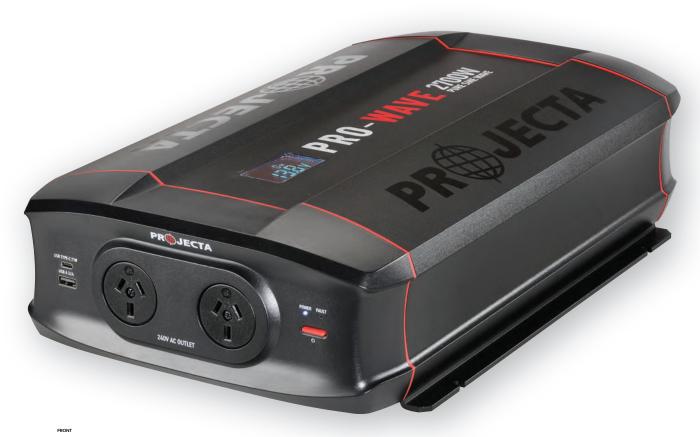

# **PW2700**

### 12V 2700W PURE SINE WAVE INVERTER

An AC powerhouse, the PW2700 delivers so much starting power it will operate almost any appliance thrown at it.

#### **APPROVED OUTPUT** SOCKET

AS/NZS approved 240V sockets. Inverter designed to Australian standard AS4763

#### **DIGITAL DISPLAY**

LED display provides information on battery voltage, power usage and load capacity

#### **USB OUTPUT SOCKET**

2.1A USB-A and 21W USB-C ports for charging most mobiles and portable devices