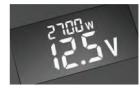

#### **DIGITAL DISPLAY**

LED display provides information on battery voltage, power usage and load capacity