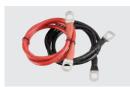

# **PW2700**

### 12V 2700W PURE SINE WAVE INVERTER

An AC powerhouse, the PW2700 delivers so much starting power it will operate almost any appliance thrown at it.















#### **APPROVED OUTPUT** SOCKET

AS/NZS approved 240V sockets. Inverter designed to Australian standard AS4763



#### **DIGITAL DISPLAY**

LED display provides information on battery voltage, power usage and load capacity



#### **USB OUTPUT SOCKET**

2.1A USB-A and 21W USB-C ports for charging most mobiles and portable devices



#### **WIRING KIT**

Battery lugs with 1100mm 50mm<sup>2</sup> battery cable



#### **REMOTE CONTROL**

LCD display and remote control unit provides information on battery voltage and power usage



#### **APPLICATION GUIDE**















**Batterypro** 

www.a1batterypro.com.au

## I PROJECTA Pro-Wave