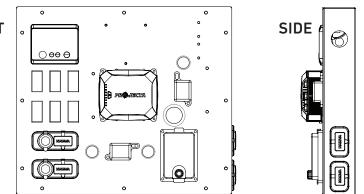

## **FEATURES AND BENEFITS**

- Pre-wired for easy installation
- All-in-one solution

| DC-DC CHARGER                   |                                       |
|---------------------------------|---------------------------------------|
| PART NO                         | IDC25X                                |
| ALTERNATOR INPUT<br>VOLTAGE     | 9-32Vdc                               |
| MAX SOLAR INPUT                 | 35Vdc                                 |
| MAX PANEL SIZE                  | 360W                                  |
| BATTERIES                       | Gel, AGM, Calcium,                    |
| SUPPORTED                       | Lithium, User Defined                 |
| SMART BATTERY MONITOR           |                                       |
| PART NO.                        | BM500-BT                              |
| MAX CURRENT                     | 500A                                  |
| BATTERIES CAPACITY<br>SUPPORTED | 5~320Ah                               |
| BATTERIES                       | Wet, Gel, AGM,                        |
| SUPPORTED                       | Calcium, Lithium                      |
| USB SOCKET                      |                                       |
| OUTPUT                          | 5V, 3.1A                              |
| MERIT SOCKET                    |                                       |
| AMP RATING                      | 16A at 12V, 8A at 24V                 |
| CIGARETTE SOCKET                |                                       |
| AMP RATING                      | 20A at 12V, 10A at 24V                |
| SWITCHES                        |                                       |
| AMP RATING                      | 20A at 12V                            |
| HEAVY DUTY CONNECTORS           |                                       |
| AMP RATING                      | 50A, suits cable size<br>8mm² (8 B&S) |
| FUSE BOX                        |                                       |
| LOAD                            | 25A per circuit                       |
| CIRCUITS                        | 10-Way ATS Blade Fuses                |
| BOARD DIMENSION                 | 500 x 425 x 125mm                     |