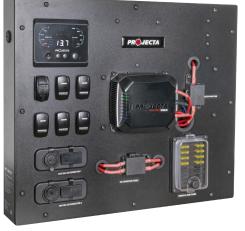

## DESCRIPTION

A premium pre-built all-in-one DC power board, an ideal solution tailored for ute canopies and tray bodies. Designed for effortless fitment, this unit comes pre-wired, ensuring a swift and professional installation.

With essential features such as a DC-DC charger, battery monitor, sockets & switches panel, heavy-duty output battery connectors, and circuit protection, this power board offers a comprehensive and convenient power management system for all your electrical needs.

## **FEATURES AND BENEFITS**

- Pre-wired for easy installation
- All-in-one solution

| DC-DC CHARGER                   |                                       |
|---------------------------------|---------------------------------------|
| PART NO                         | IDC25X                                |
| ALTERNATOR INPUT<br>VOLTAGE     | 9-32Vdc                               |
| MAX SOLAR INPUT                 | 35Vdc                                 |
| MAX PANEL SIZE                  | 360W                                  |
| BATTERIES                       | Gel, AGM, Calcium,                    |
| SUPPORTED                       | Lithium, User Defined                 |
| SMART BATTERY MONITOR           |                                       |
| PART NO.                        | BM500-BT                              |
| MAX CURRENT                     | 500A                                  |
| BATTERIES CAPACITY<br>SUPPORTED | 5~320Ah                               |
| BATTERIES                       | Wet, Gel, AGM,                        |
| SUPPORTED                       | Calcium, Lithium                      |
| USB SOCKET                      |                                       |
| OUTPUT                          | 5V, 3.1A                              |
| MERIT SOCKET                    |                                       |
| AMP RATING                      | 16A at 12V, 8A at 24V                 |
| CIGARETTE SOCKET                |                                       |
| AMP RATING                      | 20A at 12V, 10A at 24V                |
| SWITCHES                        |                                       |
| AMP RATING                      | 20A at 12V                            |
| HEAVY DUTY CONNECTORS           |                                       |
| AMP RATING                      | 50A, suits cable size<br>8mm² (8 B&S) |
| FUSE BOX                        |                                       |
| LOAD                            | 25A per circuit                       |
| CIRCUITS                        | 10-Way ATS Blade Fuses                |
| BOARD DIMENSION                 | 500 x 425 x 125mm                     |