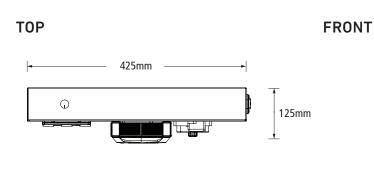

## **FEATURES AND BENEFITS**

- Pre-wired for easy installation
- All-in-one solution

| DC-DC CHARGER                   |                                       |
|---------------------------------|---------------------------------------|
| PART NO                         | IDC25X                                |
| ALTERNATOR INPUT<br>VOLTAGE     | 9-32Vdc                               |
| MAX SOLAR INPUT                 | 35Vdc                                 |
| MAX PANEL SIZE                  | 360W                                  |
| BATTERIES                       | Gel, AGM, Calcium,                    |
| SUPPORTED                       | Lithium, User Defined                 |
| SMART BATTERY MONITOR           |                                       |
| PART NO.                        | BM500-BT                              |
| MAX CURRENT                     | 500A                                  |
| BATTERIES CAPACITY<br>SUPPORTED | 5~320Ah                               |
| BATTERIES                       | Wet, Gel, AGM,                        |
| SUPPORTED                       | Calcium, Lithium                      |
| USB SOCKET                      |                                       |
| OUTPUT                          | 5V, 3.1A                              |
| MERIT SOCKET                    |                                       |
| AMP RATING                      | 16A at 12V, 8A at 24V                 |
| CIGARETTE SOCKET                |                                       |
| AMP RATING                      | 20A at 12V, 10A at 24V                |
| SWITCHES                        |                                       |
| AMP RATING                      | 20A at 12V                            |
| HEAVY DUTY CONNECTORS           |                                       |
| AMP RATING                      | 50A, suits cable size<br>8mm² (8 B&S) |
| FUSE BOX                        |                                       |
| LOAD                            | 25A per circuit                       |
| CIRCUITS                        | 10-Way ATS Blade Fuses                |
| BOARD DIMENSION                 | 500 x 425 x 125mm                     |

500mm