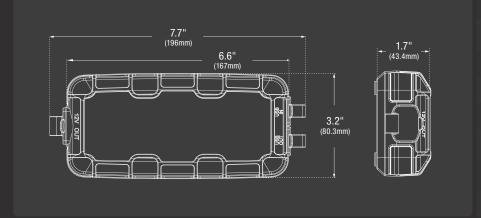

# **TECHNICAL SPECIFICATIONS**

| I LUIIIIIUAL UI                         | of Edit Idaliano                |                |  |
|-----------------------------------------|---------------------------------|----------------|--|
| INTERNAL<br>Battery:                    | 24 Watt-Hour Lithium Ion        |                |  |
| PEAK CURRENT<br>Rating:                 | 1000A                           |                |  |
| OPERATING<br>Temperature:               | -4°F to +122°F (-20°C to +50°C) |                |  |
| CHARGING<br>Temperature:                | 32°F to +104°F (0°C to +40°C)   |                |  |
| MICRO USB (INPUT):                      | 5V, 2.1A                        |                |  |
| USB (OUTPUT):                           | 5V, 2.1A                        |                |  |
| HOUSING<br>Protection:                  | IP65 (w/Ports Closed)           |                |  |
| COOLING:                                | Natural Convection              |                |  |
| UNIT WEIGHT:                            | 1.65 lbs (0.74kg)               |                |  |
| UNIT WEIGHT W/<br>CLAMPS & ACCESSORIES: | 2.4 lbs (1.08kg)                |                |  |
| LED FLASHLIGHT:                         | 100 Lumens                      |                |  |
| VOLUMETRICS:                            | Retail Packaging:               | Master Carton: |  |

3.62"x4.57"x8.27"
Weight: 2.75lbs
UPC: 0-46221-15002-5

Inner Carton: Dimensions: 4.01"x8.78"x5.12"

9.25"x12.60"x11.22" Weight: 18.30lbs

Units Per Pallet: NA - 360 Units EU - 270 Units

Quantity: 6 UCC: 10046221150022