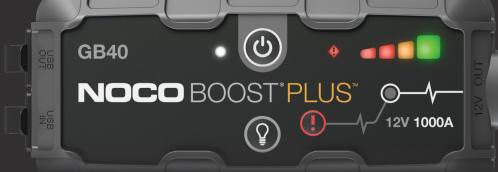

# **INTERFACE**

#### **POWER LED**

The jump starter is in standby or the battery voltage is too low for the jump starter to detect.

# **POWER BUTTON**

Push to turn unit "On" & "Off".

# **CHARGE LED**

Indicates the charge level of the internal battery.

# **BOOST LED**

Illuminates white when boost is active. The LED flashes white when manual override feature is active.

#### **LIGHT MODE BUTTON**

Toggles the ultra-bright LED light through 7 light modes: 100% > 50% > 10% > SOŠ > Blink > Strobe > Off

# **ERROR**

Blinks "on" and "off" when the internal battery is too hot/too cold.

# **MANUAL OVERRIDE.**

Press and hold the manual overide button for 3 seconds, until the Boost LED starts flashing, to enter into manual mode.