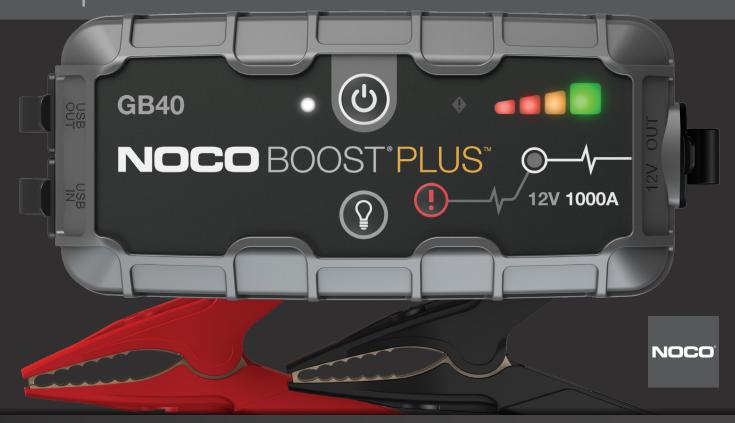

12V | 1000A

**GB40** 

#### **POWER LED**

The jump starter is in standby or the battery voltage is too low for the jump starter to detect.

# **POWER BUTTON**

Push to turn unit "On" & "Off".

# **CHARGE LED**

Indicates the charge level of the internal battery.

# **BOOST LED**

Illuminates white when boost is active. The LED flashes white when manual override feature is active.

#### **LIGHT MODE BUTTON**

Toggles the ultra-bright LED light through 7 light modes: 100% > 50% > 10% > SOŠ > Blink > Strobe > Off

# **ERROR**

Blinks "on" and "off" when the internal battery is too hot/too cold.

# **MANUAL OVERRIDE.**

Press and hold the manual overide button for 3 seconds, until the Boost LED starts flashing, to enter into manual mode.