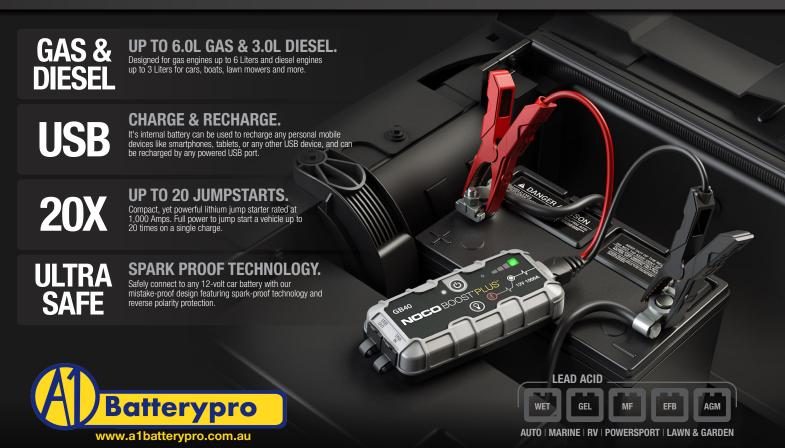

# START DEAD BATTERIES. ULTRASAFE® LITHIUM JUMP STARTER.™

# **CHARGE DEVICES.**

Recharge your personal devices on the go, like smartphones, tablets, e-watches and more - up to 4 smartphone recharges.

| RECHARGE TIME |      |  |
|---------------|------|--|
| 0.5A          | 12hr |  |
| 1A            | 6hr  |  |
| 2Α            | 3hr  |  |

# **TECHNICAL SPECIFICATIONS**

| I LUIIIIIUAL UI                         | of Edit Idaliano                |                |  |
|-----------------------------------------|---------------------------------|----------------|--|
| INTERNAL<br>Battery:                    | 24 Watt-Hour Lithium Ion        |                |  |
| PEAK CURRENT<br>Rating:                 | 1000A                           |                |  |
| OPERATING<br>Temperature:               | -4°F to +122°F (-20°C to +50°C) |                |  |
| CHARGING<br>Temperature:                | 32°F to +104°F (0°C to +40°C)   |                |  |
| MICRO USB (INPUT):                      | 5V, 2.1A                        |                |  |
| USB (OUTPUT):                           | 5V, 2.1A                        |                |  |
| HOUSING<br>Protection:                  | IP65 (w/Ports Closed)           |                |  |
| COOLING:                                | Natural Convection              |                |  |
| UNIT WEIGHT:                            | 1.65 lbs (0.74kg)               |                |  |
| UNIT WEIGHT W/<br>CLAMPS & ACCESSORIES: | 2.4 lbs (1.08kg)                |                |  |
| LED FLASHLIGHT:                         | 100 Lumens                      |                |  |
| VOLUMETRICS:                            | Retail Packaging:               | Master Carton: |  |