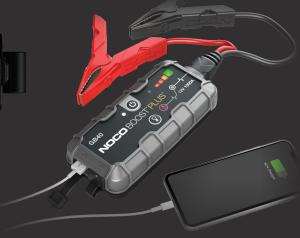

# **INTERFACE**

#### **POWER LED**

The jump starter is in standby or the battery voltage is too low for the jump starter to detect.

# **POWER BUTTON**

Push to turn unit "On" & "Off".

# **CHARGE LED**

Indicates the charge level of the internal battery.

# **BOOST LED**

Illuminates white when boost is active. The LED flashes white when manual override feature is active.

#### **LIGHT MODE BUTTON**

Toggles the ultra-bright LED light through 7 light modes: 100% > 50% > 10% > SOŠ > Blink > Strobe > Off

# **ERROR**

Blinks "on" and "off" when the internal battery is too hot/too cold.

# **MANUAL OVERRIDE.**

Press and hold the manual overide button for 3 seconds, until the Boost LED starts flashing, to enter into manual mode.

# **CHARGE DEVICES.**

Recharge your personal devices on the go, like smartphones, tablets, e-watches and more - up to 4 smartphone recharges.

| RECHARGE TIME |      |  |
|---------------|------|--|
| 0.5A          | 12hr |  |
| 1A            | 6hr  |  |
| 2Α            | 3hr  |  |