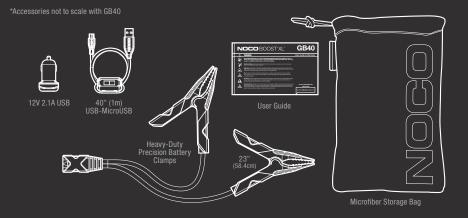

UM JUMP STARTER.™





# **INTERFACE**

#### **POWER LED**

The jump starter is in standby or the battery voltage is too low for the jump starter to detect.



# **POWER BUTTON**

Push to turn unit "On" & "Off".



# **CHARGE LED**

Indicates the charge level of the internal battery.



# **BOOST LED**

Illuminates white when boost is active. The LED flashes white when manual override feature is active.



#### **LIGHT MODE BUTTON**

Toggles the ultra-bright LED light through 7 light modes: 100% > 50% > 10% > SOŠ > Blink > Strobe > Off



# **ERROR**

Blinks "on" and "off" when the internal battery is too hot/too cold.



# **MANUAL OVERRIDE.**

Press and hold the manual overide button for 3 seconds, until the Boost LED starts flashing, to enter into manual mode.



# WHAT'S IN THE BOX







# **CHARGE DEVICES.**

Recharge your personal devices on the go, like smartphones, tablets, e-watches and more - up to 4 smartphone recharges.

| RECHARGE TIME |      |  |
|---------------|------|--|
| 0.5A          | 12hr |  |
| 1A            | 6hr  |  |
| 2Α            | 3hr  |  |

# **TECHNICAL SPECIFICATIONS**

| I LUIIIIIUAL UI                         | of Edit Idaliano                |                |  |
|-----------------------------------------|---------------------------------|----------------|--|
| INTERNAL<br>Battery:                    | 24 Watt-Hour Lithium Ion        |                |  |
| PEAK CURRENT<br>Rating:                 | 1000A                           |                |  |
| OPERATING<br>Temperature:               | -4°F to +122°F (-20°C to +50°C) |