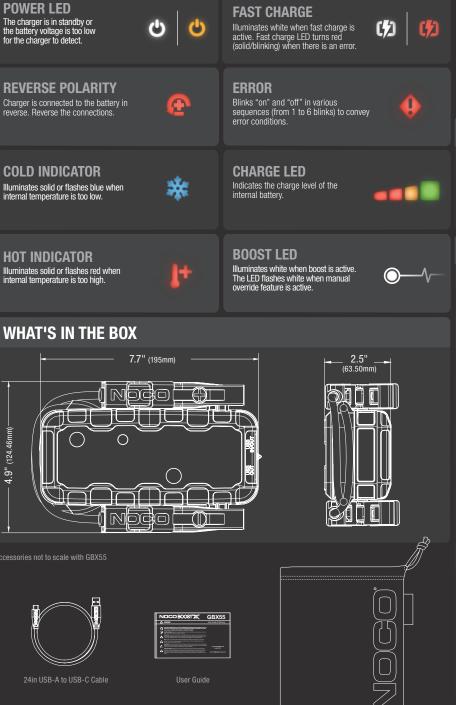

#### **TECHNICAL SPECIFICATIONS**

| INTERNAL<br>BATTERY:      | 46 Wh Lithium Ion                                                                                                                                                                  |                                                                                                                                                      |  |
|---------------------------|------------------------------------------------------------------------------------------------------------------------------------------------------------------------------------|------------------------------------------------------------------------------------------------------------------------------------------------------|--|
| PEAK CURRENT<br>Rating:   | 1750A                                                                                                                                                                              |                                                                                                                                                      |  |
| OPERATING<br>TEMPERATURE: | -4°F to +122°F(-20°C to +50°C)                                                                                                                                                     |                                                                                                                                                      |  |
| CHARGING<br>TEMPERATURE:  | 32°F to +104°F (0°C to +40°C)                                                                                                                                                      |                                                                                                                                                      |  |
| USB-C (IN):               | 5V (1.5a/9v 3a/12v 3a/15v 3a/20v 3a)                                                                                                                                               |                                                                                                                                                      |  |
| USB-C (OUT):              | 5V (3a/9v 3a/12v 3a/15v 3a/20v 3a)                                                                                                                                                 |                                                                                                                                                      |  |
| USB (OUT):                | 5VDC 2.1A Max / 10 W Max                                                                                                                                                           |                                                                                                                                                      |  |
| HOUSING<br>PROTECTION:    | IP65 (w/Ports Closed)                                                                                                                                                              |                                                                                                                                                      |  |
| COOLING:                  | Natural Convection                                                                                                                                                                 |                                                                                                                                                      |  |
| WEIGHT:                   | 2.58 lbs (1.17kg)                                                                                                                                                                  |                                                                                                                                                      |  |
| LED FLASHLIGHT:           | 200 Lumens                                                                                                                                                                         |                                                                                                                                                      |  |
| VOLUMETRICS:              | Retail Packaging:<br>Dimensions:<br>3.94* x 6.34* x 9.13*<br>Weight: 3.37 lbs<br>UPC: 0-46221-20007-2<br>Inner Carton:<br>Dimensions:<br>4.33" x 9.49" x 6.57"<br>Weight: 3.57 lbs | Master Carton:<br>Dimensions:<br>9.92° x 20.47° x 9.53°<br>Weight: 22.64 lbs<br>Quantity: 6<br>UCC: 10046221200079<br>Units Per Pallet:<br>234 Units |  |

Microfiber Storage Bag