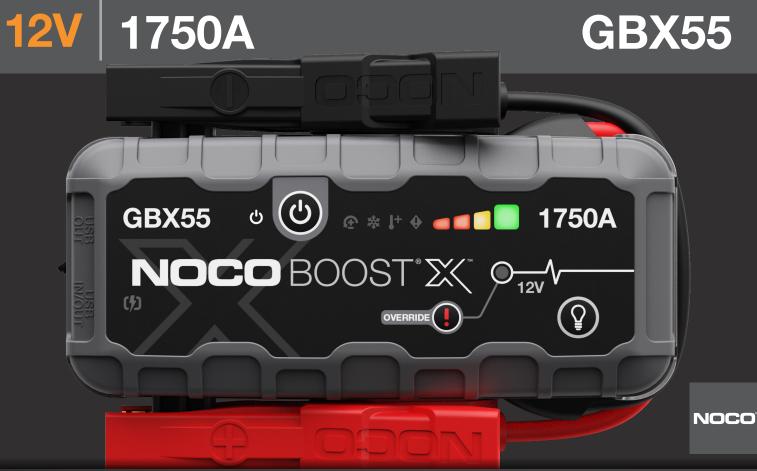

GBX55 DOCO BOOS

1750A

 $\boldsymbol{\bigcirc}$ 

M

9

AUTO | MARINE | RV | POWERSPORT | LAWN & GARDEN