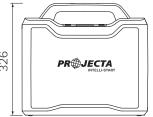

#### **AUTOMATIC VOLTAGE DETECTION:**

Detects the vehicle's voltage when the clamps are connected and automatically selects 12 or 24 volt.

| BATTERY                            |                                                                 |
|------------------------------------|-----------------------------------------------------------------|
| Battery Capacity                   | 2 x 6.0Ah, at 12.8V, 48,000mAh<br>at 3.2V (153.6Wh)             |
| <b>Battery Chemistry</b>           | Lithium Iron Phosphate (LiFePO <sub>4</sub> )                   |
| Peak Amps                          | 3000A                                                           |
| Clamp Power                        | 12V DC Vehicle: 1000A,<br>24V DC Vehicle: 850A                  |
| Battery Cycles                     | 2000                                                            |
| Types of Vehicle                   | 12V: Up to 12.0L Petrol & Diesel<br>24V: All Petrol & Diesel    |
| JUMP STARTER LEADS                 |                                                                 |
| Length                             | 1500mm Positive & Negative                                      |
| Cable                              | 50mm <sup>2</sup> / AWG 0                                       |
| RECHARGING                         |                                                                 |
| Via                                | Charging docking station                                        |
| Source                             | AC/DC charger 15V DC 3A max output                              |
| Main Charge                        | Internally cell-balanced constant current                       |
| Maintenance<br>Charge              | Recharging if battery voltage drops to 13.2V DC                 |
| Source                             | RRT via vehicle starting battery                                |
| DC Charging                        | Up to 8 hours                                                   |
| JUMP START CONNECTION VOLTAGES     |                                                                 |
| Vehicle Voltage<br>Range           | 1 – 14.6V DC (12V DC Vehicle)<br>14.7 – 30V DC (24V DC Vehicle) |
| DIMENSIONS, WEIGHT & ENVIRONMENTAL |                                                                 |
| Height                             | 326mm                                                           |
| Length                             | 366mm                                                           |
| Width                              | 170mm                                                           |
| Weight                             | 10.6kg                                                          |
| Operating Temp                     | -20°C to 60°C                                                   |
| Operating Temp (Charging)          | 0°C to 45°C                                                     |
| Storage Temp<br>(Long Term)        | -10°C to 45°C                                                   |