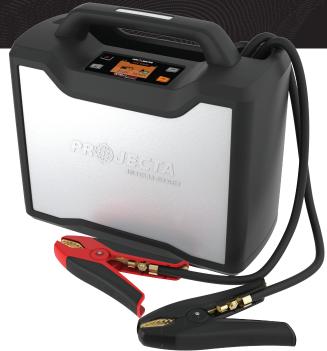

# Intelli-Start Lithium Industrial Jump Starters

**DESCRIPTION** 

A highly powerful and extremely reliable jump starter capable of starting up to 12.0L 12V petrol and diesel vehicles and all 24V petrol and diesel vehicles. Ideal for commercial transport, construction equipment, industrial machinery and mining vehicles.

#### **WORKSHOP TOUGH:**

Features a tough steel chassis and aluminium housing with a chemical-resistant rubber overmold. Includes docking station ideal for workshop use.

#### **AUTOMATIC VOLTAGE DETECTION:**

Detects the vehicle's voltage when the clamps are connected and automatically selects 12 or 24 volt.

| BATTERY                            |                                                                 |
|------------------------------------|-----------------------------------------------------------------|
| Battery Capacity                   | 2 x 6.0Ah, at 12.8V, 48,000mAh<br>at 3.2V (153.6Wh)             |
| <b>Battery Chemistry</b>           | Lithium Iron Phosphate (LiFePO <sub>4</sub> )                   |
| Peak Amps                          | 3000A                                                           |
| Clamp Power                        | 12V DC Vehicle: 1000A,<br>24V DC Vehicle: 850A                  |
| Battery Cycles                     | 2000                                                            |
| Types of Vehicle                   | 12V: Up to 12.0L Petrol & Diesel<br>24V: All Petrol & Diesel    |
| JUMP STARTER LEADS                 |                                                                 |
| Length                             | 1500mm Positive & Negative                                      |
| Cable                              | 50mm <sup>2</sup> / AWG 0                                       |
| RECHARGING                         |                                                                 |
| Via                                | Charging docking station                                        |
| Source                             | AC/DC charger 15V DC 3A max output                              |
| Main Charge                        | Internally cell-balanced constant current                       |
| Maintenance<br>Charge              | Recharging if battery voltage drops to 13.2V DC                 |
| Source                             | RRT via vehicle starting battery                                |
| DC Charging                        | Up to 8 hours                                                   |
| JUMP START CONNECTION VOLTAGES     |                                                                 |
| Vehicle Voltage<br>Range           | 1 – 14.6V DC (12V DC Vehicle)<br>14.7 – 30V DC (24V DC Vehicle) |
| DIMENSIONS, WEIGHT & ENVIRONMENTAL |                                                                 |
| Height                             | 326mm                                                           |
| Length                             | 366mm                                                           |
| Width                              | 170mm                                                           |
| Weight                             | 10.6kg                                                          |
| Operating Temp                     | -20°C to 60°C                                                   |
| Operating Temp (Charging)          | 0°C to 45°C                                                     |
| Storage Temp<br>(Long Term)        | -10°C to 45°C                                                   |