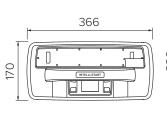

#### **AUTOMATIC VOLTAGE DETECTION:**

Detects the vehicle's voltage when the clamps are connected and automatically selects 12 or 24 volt.

| BATTERY                            |                                                                 |
|------------------------------------|-----------------------------------------------------------------|
| Battery Capacity                   | 2 x 6.0Ah, at 12.8V, 48,000mAh<br>at 3.2V (153.6Wh)             |
| <b>Battery Chemistry</b>           | Lithium Iron Phosphate (LiFePO <sub>4</sub> )                   |
| Peak Amps                          | 3000A                                                           |
| Clamp Power                        | 12V DC Vehicle: 1000A,<br>24V DC Vehicle: 850A                  |
| Battery Cycles                     | 2000                                                            |
| Types of Vehicle                   | 12V: Up to 12.0L Petrol & Diesel<br>24V: All Petrol & Diesel    |
| JUMP STARTER LEADS                 |                                                                 |
| Length                             | 1500mm Positive & Negative                                      |
| Cable                              | 50mm <sup>2</sup> / AWG 0                                       |
| RECHARGING                         |                                                                 |
| Via                                | Charging docking station                                        |
| Source                             | AC/DC charger 15V DC 3A max output                              |
| Main Charge                        | Internally cell-balanced constant current                       |
| Maintenance<br>Charge              | Recharging if battery voltage drops to 13.2V DC                 |
| Source                             | RRT via vehicle starting battery                                |
| DC Charging                        | Up to 8 hours                                                   |
| JUMP START CONNECTION VOLTAGES     |                                                                 |
| Vehicle Voltage<br>Range           | 1 – 14.6V DC (12V DC Vehicle)<br>14.7 – 30V DC (24V DC Vehicle) |
| DIMENSIONS, WEIGHT & ENVIRONMENTAL |                                                                 |
| Height                             | 326mm                                                           |
| Length                             | 366mm                                                           |
| Width                              | 170mm                                                           |
| Weight                             | 10.6kg                                                          |
| Operating Temp                     | -20°C to 60°C                                                   |
| Operating Temp (Charging)          | 0°C to 45°C                                                     |
| Storage Temp<br>(Long Term)        | -10°C to 45°C                                                   |