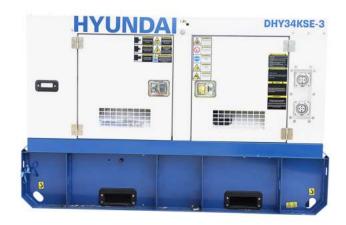

## DHY34KSE-3 34kVA Hyundai

- The Hyundai DHY34KSE-3 is a three phase diesel generator with a maximum output of 34kVA. Designed for domestic or professional use, the DHY34KSE-3 is powered by a Hyundai diesel engine and is equipped an AVR alternator to produce clean energy. This means that any sensitive electronic equipment, such as televisions, PCs and laptops, can safely be powered by the DHY34KSE-3.
- The DHY34KSE-3 can be started manually by using the key, or connected to an ATS (Automatic Transfer Switch) system. An ATS system will automatically detect a loss of power from the mains, turn your DHY34KSE-3 on automatically, and then turn it off again when power returns from the mains. Housed in a weather-proof "silenced" canopy, the DHY34KSE-3 produces only 85dB @ 7 metres which makes it a quiet standby generator which won't interrupt you at home or work.

## **GENERAL RATINGS**

| RATED<br>VOLTAGE | POWER                   |     | NOISE LEVEL | FUEL       | START    |  |
|------------------|-------------------------|-----|-------------|------------|----------|--|
|                  | Standby Power<br>@0.8pf |     | dBA @7m     | SYSTEM     |          |  |
|                  | kW                      | kVA | dBA         | @ 75% Load | Electric |  |
| 415V             | 26                      | 34  | 85          | 4.5 L/h    | Electric |  |