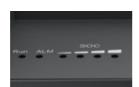

## BATTERY SWITCH & COMMUNICATION PORTS

Battery Switch (remote & local) to isolate the system in storage & Communication Ports to talk to systems, displays or other batteries