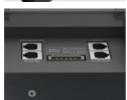

## BATTERY SWITCH & COMMUNICATION PORTS

Battery Switch (remote & local) to isolate the system in storage & Communication Ports to talk to systems, displays or other batteries