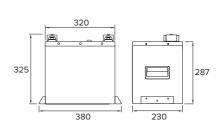

#### **SPECIFICATIONS**

| PART NO.                                | LB200-HD                  |
|-----------------------------------------|---------------------------|
| NOMINAL VOLTAGE                         | 12.8V                     |
| NOMINAL CAPACITY                        | 200Ah                     |
| NOMINAL ENERGY                          | 2560Wh                    |
| CHARGE VOLTAGE                          | 14.2V ± 0.2V              |
| DISCHARGE CUT-OFF VOLTAGE               | 11.2V                     |
| STANDARD CHARGE CURRENT                 | 100Amps                   |
| MAXIMUM CHARGE CURRENT                  | 200Amps                   |
| MAXIMUM DISCHARGE CURRENT               | 200Amps                   |
| PEAK DISCHARGE CURRENT                  | 300Amps (10min)           |
| OPERATING TEMPERATURE                   | Charge: 0°C ~ +45°C       |
|                                         | Discharge: - 20°C ~ +60°C |
| MAXIMUM NUMBER OF BATTERIES IN SERIES   | 4                         |
| MAXIMUM NUMBER OF BATTERIES IN PARALLEL | 4                         |
| NUMBER OF DISCHARGE CYCLES              | 3000                      |
| TERMINAL TYPE                           | M8 stud                   |
| WEIGHT                                  | 22 kg                     |
| APPROVALS                               | EMC, UN38.3               |
| WARRANTY                                | 3 Years                   |
| IP RATING                               | IP20                      |
|                                         |                           |