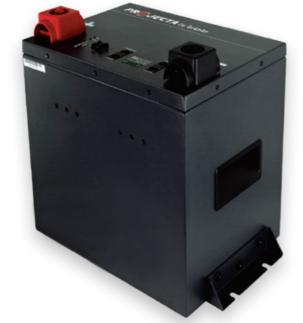

# 12V HIGH DISCHARGE 200AH LITHIUM BATTERY

LB200-HD boasts impressive capabilities and is ideal for 4WDs and caravans with high power demands.

200Ah

#### BUILT IN MOUNTING FEET

Built in mounting feet for easy and secure installation