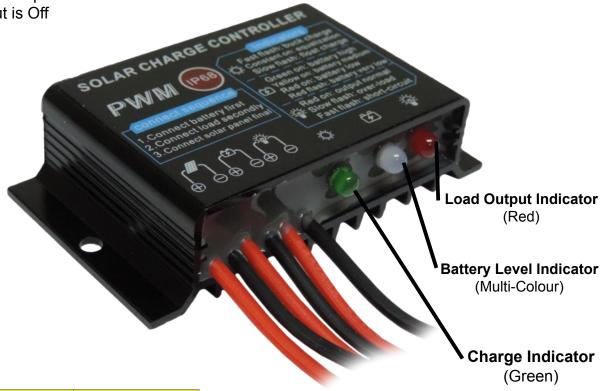

### **Charge Controller LED Information**

## **Green Light – Charge Indicator**

Solid Green – Solar input, battery is charging (Bulk/Absorption) Slow Flashing Green – Battery is charged (Float mode)

### Multicolour Light – Battery Level Indicator

Green – Battery is 12.3 volts or higher.

Orange – Battery is 12 volts.

Red – Battery is 11.5 volts.

Flashing Red – Battery is 11 volts or lower.

# Red Light – Load Output Indicator

Solid Red – Load output is On Off – Load output is Off

| Model                         | IR220             |
|-------------------------------|-------------------|
| System Voltage                | 12V/24V           |
| Max PV Panel VOC              | 41V               |
| Max PV Panel ISC              | 20A               |
| Charging Current              | 20A               |
| Min Operating Voltage         | 6V                |
| Charging Voltage - Absorption | 14.3V / 28.6V     |
| Charging Voltage - Float      | 13.8V / 27.6V     |
| Low Voltage Disconnect        | 11.5V / 23V       |
| Low Voltage Reconnect         | 12.6V / 25.2V     |
| LxWxH (mm) - Weight           | 82x45x20 - 0.12Kg |