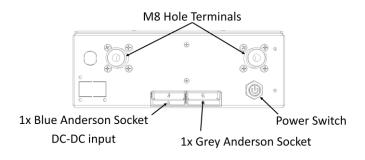

At just under 19 kg, the unique slimline shape makes it the perfect battery for installations where space is a premium. Slide it behind a seat, bolt it to a wall or at the back of a cupboard.

The battery provides up to 240A of continuous discharge or can accept up to 140A of charge and can be used in parallel to increase capacity. Charge and discharge via the M8 threaded terminals, or the grey Anderson plug (max. 50A), or charge from a DC source via the blue Anderson plug.

### **FEATURES**

- Strong, compact aluminium enclosure
- Internal BMS
- Over/Under voltage protection
- Overcurrent protection
- Short circuit protection
- Integrated DC-DC Charger: 40 A, 10 V-16 V
- M8 Threaded Hole Terminals
- 1x Grey Anderson (50A Input/Output)
- 1x Blue Anderson (DC-DC Input)
- Battery On/Off Switch
- Designed and fully assembled in Australia