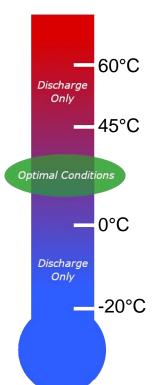

### **TEMPERATURE NOTICE**

At temperatures above 60°C, the battery must **NOT** be **operated** (charge or loads). Please move the battery into a cooler environment.

At temperatures above 45°C, the battery must **NOT** be **charged**. Battery lifespan is reduced in these conditions.

Maintain your battery within this range for optimum battery lifespan and performance.

At temperatures below 0°C, the battery must **NOT** be **charged**. Battery performance is reduced in these conditions.

At temperatures below -20°C, the battery must **NOT** be **operated** (charge or loads). Please move the battery into a warmer environment.