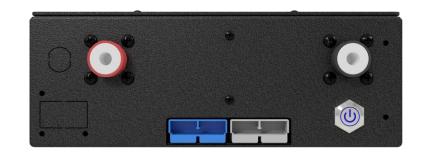

At just under 19 kg, the unique slimline shape makes it the perfect battery for installations where space is a premium. Slide it behind a seat, bolt it to a wall or at the back of a cupboard.

The battery provides up to 240A of continuous discharge or can accept up to 140A of charge and can be used in parallel to increase capacity. Charge and discharge via the M8 threaded terminals, or the grey Anderson plug (max. 50A), or charge from a DC source via the blue Anderson plug.

### **FEATURES**

- Strong, compact aluminium enclosure
- Internal BMS
- Over/Under voltage protection
- Overcurrent protection
- Short circuit protection
- Integrated DC-DC Charger: 40 A, 10 V-16 V
- M8 Threaded Hole Terminals
- 1x Grey Anderson (50A Input/Output)
- 1x Blue Anderson (DC-DC Input)
- Battery On/Off Switch
- Designed and fully assembled in Australia