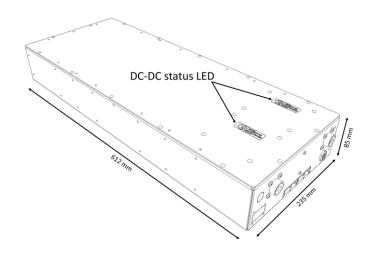

Parallel Capable Yes

Series Capable Yes (Max. 2 in series)

235 mm Size 85 mm D

> $L_1$ 612 mm

622 mm (inc. terminals/handles)

### **WIREFRAME DIAGRAM**