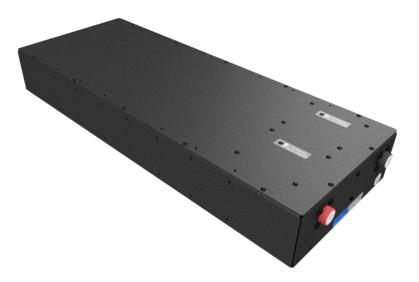

## 12V 150Ah Slimline Battery with DC-DC Charger

Constructed using the latest lithium iron phosphate cells. These prismatic cells are the highest quality in a metal hard case. The battery has an inbuilt Battery Management System (BMS) designed and developed in Australia.

At just under 19 kg, the unique slimline shape makes it the perfect battery for installations where space is a premium. Slide it behind a seat, bolt it to a wall or at the back of a cupboard.

The battery provides up to 240A of continuous discharge or can accept up to 140A of charge and can be used in parallel to increase capacity. Charge and discharge via the M8 threaded terminals, or the grey Anderson plug (max. 50A), or charge from a DC source via the blue Anderson plug.

The strong aluminium outer enclosure delivers a safe, lightweight and powerful unit which is the perfect building block for next generation battery systems.