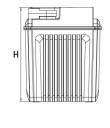

#### **DIMENSIONS & WEIGHT**

Length (L): Width (W): Height (H): Weight: 148mm ±1mm 86mm ±1mm 105mm ±2mm 1.28kg (tolerance ±3%)