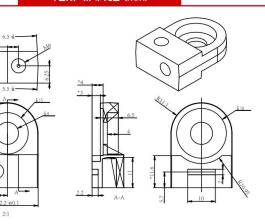

ive cycle life: over 2000 cycles

MF

BTX20-BS

BTX20CH-BS BTX20A-BS

- Very low self-discharge
- Cold temperature performance
- · Waterproof design
- Ready to use: just plug and play
- Robust brass terminals
- Heat resistance: up to 230°C
- Lighter weight

SLA

BTX20

BTX20CH

#### OPERATING TEMP. RANGE

Charge temperature: Discharge temperature: Storage temperature: 0°C to 45°C -20°C to 55°C 0°C to 30°C

#### **DIMENSIONS & WEIGHT**

Length (L): Width (W): Height (H): Weight: 148mm ±1mm 86mm ±1mm 105mm ±2mm 1.28kg (tolerance ±3%)







### MOUNTING ANGLE

**REPLACEMENTS** 

DRY



#### NON-SPILLABLE

#### Two Great Stores to choose from...

7 Cemetery Rd, Mackay QLD 4740 Phone 07 4957 6123 Unit 16, 547 Woolcock St, Mt Louisa, Townsville QLD 4814 Phone 07 4774 7344

#### TERMINALS (mm)