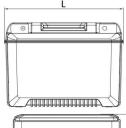

#### **DIMENSIONS & WEIGHT**

Length (L): Width (W): Height (H): Weight: 148mm ±1mm 86mm ±1mm 105mm ±2mm 1.28kg (tolerance ±3%)