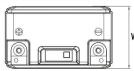

#### **DIMENSIONS & WEIGHT**

Length (L): Width (W): Height (H): Weight: 148mm ±1mm 86mm ±1mm 105mm ±2mm 1.28kg (tolerance ±3%)