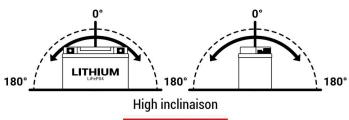

OGY**

- Lithium Iron Phosphate cells construction
- Pre-charged batteries
- Homologated by OEM

#### **FEATURES**

- Fast charging
- Multi-positionning mounting
- Very safe and environmental friendly
- · Extensive cycle life: over 2000 cycles

MF

BTX20-BS

BTX20CH-BS BTX20A-BS

- Very low self-discharge
- Cold temperature performance
- · Waterproof design
- Ready to use: just plug and play
- Robust brass terminals
- Heat resistance: up to 230°C
- Lighter weight

SLA

BTX20

BTX20CH

#### OPERATING TEMP. RANGE

Charge temperature: Discharge temperature: Storage temperature: 0°C to 45°C -20°C to 55°C 0°C to 30°C

#### **DIMENSIONS & WEIGHT**

Length (L): Width (W): Height (H): Weight: 148mm ±1mm 86mm ±1mm 105mm ±2mm 1.28kg (tolerance ±3%)







### MOUNTING ANGLE

**REPLACEMENTS** 

DRY



#### NON-SPILLABLE

#### Two Great Stores to choose from...

7 Cemetery Rd, Mackay QLD 4740 Phone 07 4957 6123 Unit 16, 547 Woolcock St, Mt Louisa, Townsville QLD 4814 Phone 07 4774 7344

#### TERMINALS (mm)