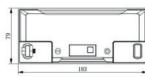

#### **DIMENSIONS & WEIGHT**

Length (L): Width (W): Height (H): Weight: 183mm ±1mm 79mm ±1mm 170mm ±2mm 1.980kg (tolerance ±3%)