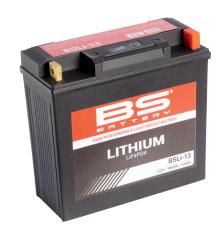

### BATTERY DATA SHEET

## LITHIUM

#### LITHIUM (LiFePO4) | High Performance

## REF BSLi-13

12<sub>V</sub> VOLTAGE

96wh ENERGY

560<sub>A</sub> CCA - A (EN)