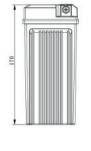

#### **DIMENSIONS & WEIGHT**

Length (L): Width (W): Height (H): Weight: 183mm ±1mm 79mm ±1mm 170mm ±2mm 1.980kg (tolerance ±3%)