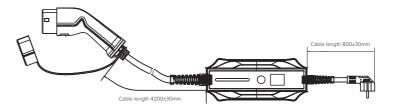

### **SPECIFICATIONS**

| of Edit ICATIONS    |          |
|---------------------|----------|
| PART NO.            | EVC2KW   |
| PHASE               | 1        |
| VOLTAGE             | 240V     |
| CURRENT             | 10A      |
| MAX POWER           | 2.4kWh   |
| OVERALL LENGTH      | 5m       |
| CABLE LENGTH        | 4.2m     |
| WEIGHT              | 2.68kg   |
| IP RATING           | IP65     |
| IMPACT PROTECTION   | IK10     |
| WORKING TEMPERATURE | -25~45°C |
| WORKING HUMIDITY    | 5~95%    |
|                     |          |
|                     |          |