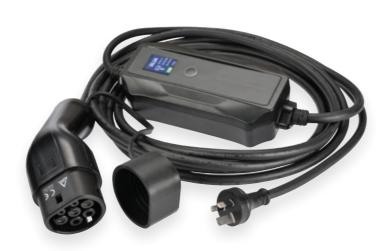

# 2.4KW EV EMERGENCY CHARGER

Charging electric vehicles has never been easier while away, simply plug into a regular mains socket found in the home or garage.

2.4KW 240 VOLT

### **SPECIFICATIONS**

| of Edit ICATIONS    |          |
|---------------------|----------|
| PART NO.            | EVC2KW   |
| PHASE               | 1        |
| VOLTAGE             | 240V     |
| CURRENT             | 10A      |
| MAX POWER           | 2.4kWh   |
| OVERALL LENGTH      | 5m       |
| CABLE LENGTH        | 4.2m     |
| WEIGHT              | 2.68kg   |
| IP RATING           | IP65     |
| IMPACT PROTECTION   | IK10     |
| WORKING TEMPERATURE | -25~45°C |
| WORKING HUMIDITY    | 5~95%    |
|                     |          |
|                     |          |