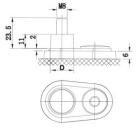

| Terminal |          |          |  |
|----------|----------|----------|--|
| D        | Positive | 19.5.03  |  |
|          | Negative | 17.9.0.3 |  |