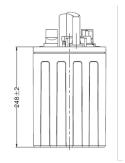

## **Applications**

**Golf Carts** 

Scissor Lifts & Floor Scrubbers

Off Grid Power Storage

| Technical Specifications  |                          |                           |                                   |  |
|---------------------------|--------------------------|---------------------------|-----------------------------------|--|
| Battery Type              | Lead Antimony Deep Cycle | Case Material /<br>Colour | Polypropylene / Black             |  |
| Voltage                   | 6V                       | Lid Type / Colour         | Accessible / Black                |  |
| Capacity<br>(20Hr / 5Hr)  | 240Ah / 195Ah            | Plate Type                | Cast Grids                        |  |
| Reserve Capacity<br>(25A) | 485 minutes              | Separator Type            | SiO <sub>2</sub> – PVC Nano Grade |  |
| Reserve Capacity          | 130 minutes              | Assembly Layout           | Diagonal                          |  |
| (75A)                     |                          | Terminal Type             | DT - M8 (UTL)                     |  |
| Overall Size<br>(LxWxH)   | 260 x 180 x 279.5mm      | Case Size                 | BCI GC2                           |  |
| Nominal Weight            | 28.8kg                   | Ledges                    | None                              |  |