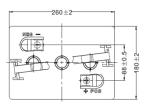

## **Applications**

**Golf Carts** 

Scissor Lifts & Floor Scrubbers

Off Grid Power Storage

| Technical Specifications  |                          |                           |                                   |  |
|---------------------------|--------------------------|---------------------------|-----------------------------------|--|
| Battery Type              | Lead Antimony Deep Cycle | Case Material /<br>Colour | Polypropylene / Black             |  |
| Voltage                   | 6V                       | Lid Type / Colour         | Accessible / Black                |  |
| Capacity<br>(20Hr / 5Hr)  | 240Ah / 195Ah            | Plate Type                | Cast Grids                        |  |
| Reserve Capacity<br>(25A) | 485 minutes              | Separator Type            | SiO <sub>2</sub> – PVC Nano Grade |  |
| Reserve Capacity          | 130 minutes              | Assembly Layout           | Diagonal                          |  |
| (75A)                     |                          | Terminal Type             | DT - M8 (UTL)                     |  |
| Overall Size<br>(LxWxH)   | 260 x 180 x 279.5mm      | Case Size                 | BCI GC2                           |  |
| Nominal Weight            | 28.8kg                   | Ledges                    | None                              |  |