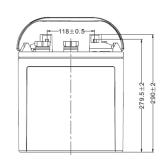

## **Applications**

**Golf Carts** 

Scissor Lifts & Floor Scrubbers

Off Grid Power Storage

| Technical Specifications  |                          |                           |                                   |  |
|---------------------------|--------------------------|---------------------------|-----------------------------------|--|
| Battery Type              | Lead Antimony Deep Cycle | Case Material /<br>Colour | Polypropylene / Black             |  |
| Voltage                   | 6V                       | Lid Type / Colour         | Accessible / Black                |  |
| Capacity<br>(20Hr / 5Hr)  | 240Ah / 195Ah            | Plate Type                | Cast Grids                        |  |
| Reserve Capacity<br>(25A) | 485 minutes              | Separator Type            | SiO <sub>2</sub> – PVC Nano Grade |  |
| Reserve Capacity          | 130 minutes              | Assembly Layout           | Diagonal                          |  |
| (75A)                     |                          | Terminal Type             | DT - M8 (UTL)                     |  |
| Overall Size<br>(LxWxH)   | 260 x 180 x 279.5mm      | Case Size                 | BCI GC2                           |  |
| Nominal Weight            | 28.8kg                   | Ledges                    | None                              |  |