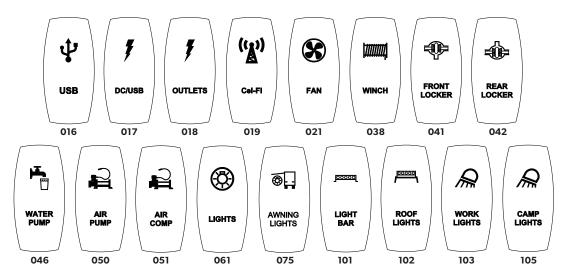

#### **CUSTOM ROCKER SWITCH COVERS**

Custom etched switch covers suited to your system, produced in-house. Refer to the ID of each switch option when ordering your Power System.