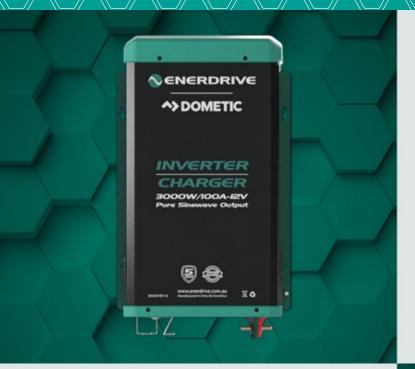

#### INCLUDES 3000W/I00A INVERTER CHARGER

POWER HIGH-DRAW APPLIANCES UP TO 3000W AND RECHARGE A MONSTROUS 100A FROM MAINS POWER OR GENERATOR VIA THE BUILT-IN INVERTER-CHARGER