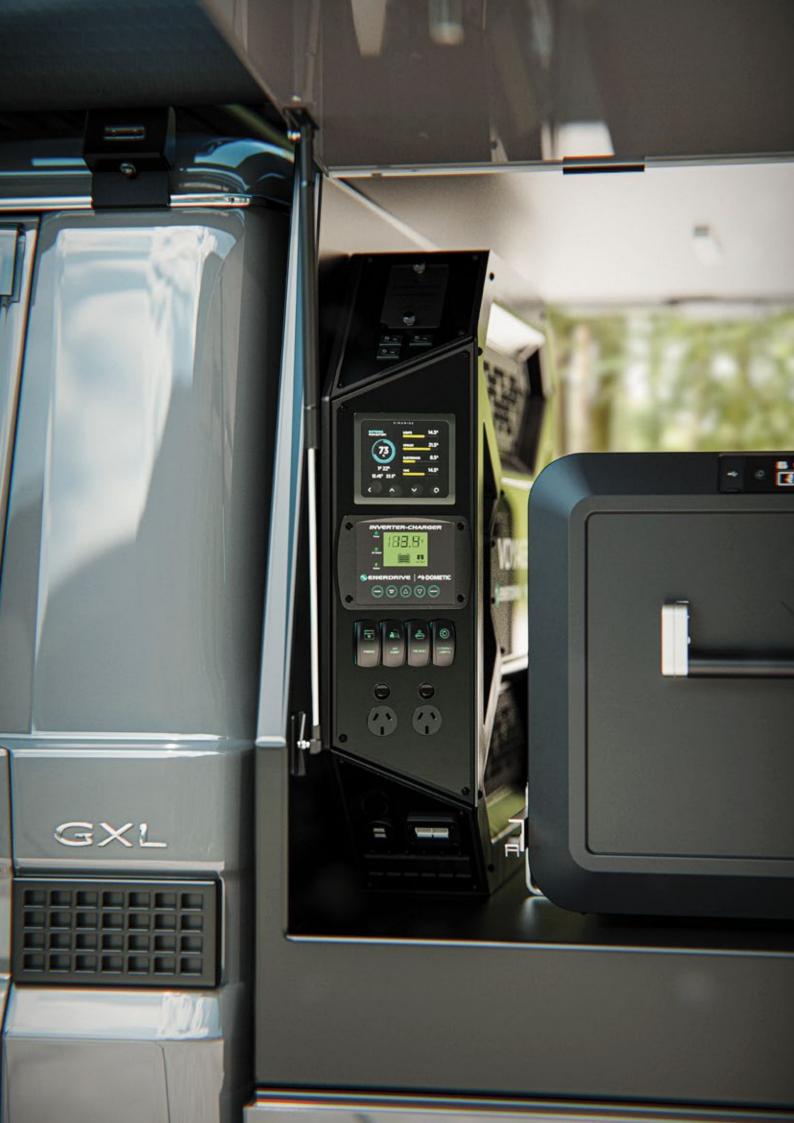

#### SPECIFICATIONS:

- 830W x 700H x 155Dmm
- 5 year warranty
- Available orientations: Left, Right & Top (Ceiling)
- Charge via a Vehicle input, Solar or Mains Power:
  - ✓ Vehicle: 12 or 24v 40A+ Output
  - ✓ Solar (DC2DC): up to 45V/800W
  - Mains 240V: 100A Charging
- Inverter suitable for appliances that use up to 3000W of power for operation, such as induction cooktops, microwaves, coffee machines and more
- Monitor battery, loads, charge input, and water/fuel tanks via the Simarine battery monitor or your mobile devices
- Custom rocker switches available
- Intelligent face panel design gives you access to:
  - ✓ 4 x Customisable laser-etched rocker switches
  - 1 x USB socket
  - ✓ 1 x Cig socket
  - ✓ 1 x Anderson plug socket
  - 1 x Twin RCD-protected powerpoint
  - 1 x (Optional) Inclinometer
  - ✓ 8 x ATO (blade fuses) for easy sizing of your circuit protection

# INCLUDES 40+ DC2DC CHARGER

CHARGE FROM SOLAR PANELS UP TO 45 VOC OR YOUR VEHICLE'S ALTERNATOR WHILST DRIVING (12V/24V START BATTERIES)

**STAY IN** 

CONTROL

MONITOR BATTERY, LOADS, CHARGE INPUT, AND WATER/FUEL TANKS VIA THE SIMARINE BATTERY MONITOR OR YOUR MOBILE DEVICES

#### STAY CONNECTED

INCLUDES LASER-ETCHED ROCKER SWITCHES, 1 X USB SOCKET, 1 X CIG SOCKET, 1 X ANDERSON PLUG SOCKET AND TWIN DOUBLE-POLE RCD-PROTECTED POWERPOINT

# CHOOSE YOUR ORIENTATIONS

AVAILABLE AS A LEFT SIDE, RIGHT SIDE, OR TOP (CEILING) MOUNT ORIENTATION