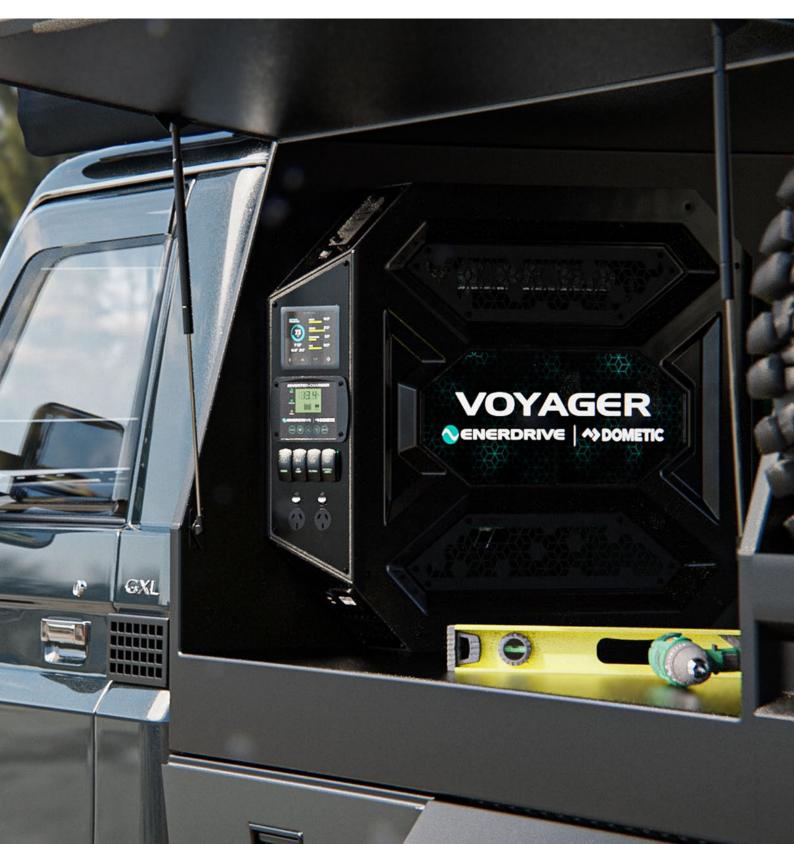

#### SPECIFICATIONS:

- 830W x 700H x 155Dmm
- 5 year warranty
- Available orientations: Left, Right & Top (Ceiling)
- Charge via a Vehicle input, Solar or Mains Power:
  - ✓ Vehicle: 12 or 24v 40A+ Output
  - ✓ Solar (DC2DC): up to 45V/800W
  - Mains 240V: 100A Charging
- Inverter suitable for appliances that use up to 3000W of power for operation, such as induction cooktops, microwaves, coffee machines and more
- Monitor battery, loads, charge input, and water/fuel tanks via the Simarine battery monitor or your mobile devices
- Custom rocker switches available
- Intelligent face panel design gives you access to:
  - ✓ 4 x Customisable laser-etched rocker switches
  - 1 x USB socket
  - ✓ 1 x Cig socket
  - ✓ 1 x Anderson plug socket
  - 1 x Twin RCD-protected powerpoint
  - 1 x (Optional) Inclinometer
  - ✓ 8 x ATO (blade fuses) for easy sizing of your circuit protection

#### INCLUDES 3000W/I00A INVERTER CHARGER

POWER HIGH-DRAW APPLIANCES UP TO 3000W AND RECHARGE A MONSTROUS 100A FROM MAINS POWER OR GENERATOR VIA THE BUILT-IN INVERTER-CHARGER

# INCLUDES 40+ DC2DC CHARGER

CHARGE FROM SOLAR PANELS UP TO 45 VOC OR YOUR VEHICLE'S ALTERNATOR WHILST DRIVING (12V/24V START BATTERIES)

**STAY IN** 

CONTROL

MONITOR BATTERY, LOADS, CHARGE INPUT, AND WATER/FUEL TANKS VIA THE SIMARINE BATTERY MONITOR OR YOUR MOBILE DEVICES

#### STAY CONNECTED

INCLUDES LASER-ETCHED ROCKER SWITCHES, 1 X USB SOCKET, 1 X CIG SOCKET, 1 X ANDERSON PLUG SOCKET AND TWIN DOUBLE-POLE RCD-PROTECTED POWERPOINT

# CHOOSE YOUR ORIENTATIONS

AVAILABLE AS A LEFT SIDE, RIGHT SIDE, OR TOP (CEILING) MOUNT ORIENTATION