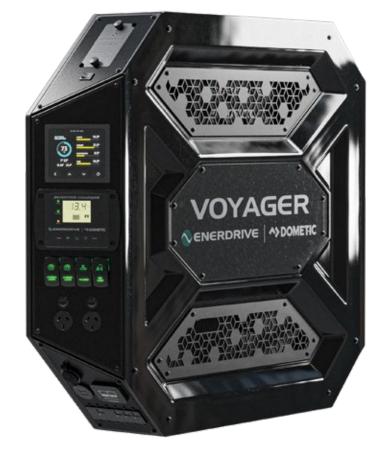

#### SPECIFICATIONS:

- 830W x 700H x 155Dmm
- 5 year warranty
- Available orientations: Left, Right & Top (Ceiling)
- Charge via a Vehicle input, Solar or Mains Power:
  - ✓ Vehicle: 12 or 24v 40A+ Output
  - ✓ Solar (DC2DC): up to 45V/800W
  - Mains 240V: 100A Charging
- Inverter suitable for appliances that use up to 3000W of power for operation, such as induction cooktops, microwaves, coffee machines and more
- Monitor battery, loads, charge input, and water/fuel tanks via the Simarine battery monitor or your mobile devices
- Custom rocker switches available
- Intelligent face panel design gives you access to:
  - ✓ 4 x Customisable laser-etched rocker switches
  - 1 x USB socket
  - ✓ 1 x Cig socket
  - ✓ 1 x Anderson plug socket
  - 1 x Twin RCD-protected powerpoint
  - 1 x (Optional) Inclinometer
  - ✓ 8 x ATO (blade fuses) for easy sizing of your circuit protection

#### INCLUDES 3000W/I00A INVERTER CHARGER

POWER HIGH-DRAW APPLIANCES UP TO 3000W AND RECHARGE A MONSTROUS 100A FROM MAINS POWER OR GENERATOR VIA THE BUILT-IN INVERTER-CHARGER

# INCLUDES 40+ DC2DC CHARGER

CHARGE FROM SOLAR PANELS UP TO 45 VOC OR YOUR VEHICLE'S ALTERNATOR WHILST DRIVING (12V/24V START BATTERIES)

**STAY IN** 

CONTROL

MONITOR BATTERY, LOADS, CHARGE INPUT, AND WATER/FUEL TANKS VIA THE SIMARINE BATTERY MONITOR OR YOUR MOBILE DEVICES

#### STAY CONNECTED

INCLUDES LASER-ETCHED ROCKER SWITCHES, 1 X USB SOCKET, 1 X CIG SOCKET, 1 X ANDERSON PLUG SOCKET AND TWIN DOUBLE-POLE RCD-PROTECTED POWERPOINT