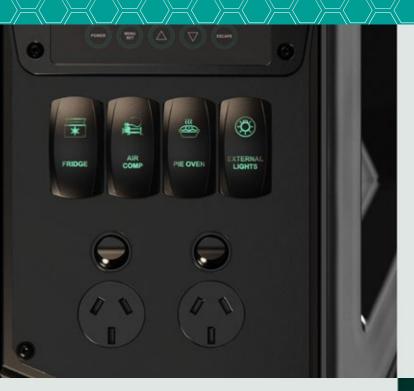

#### STAY CONNECTED

INCLUDES LASER-ETCHED ROCKER SWITCHES, 1 X USB SOCKET, 1 X CIG SOCKET, 1 X ANDERSON PLUG SOCKET AND TWIN DOUBLE-POLE RCD-PROTECTED POWERPOINT

#### **CUSTOM ROCKER SWITCH COVERS**

Custom etched switch covers suited to your system, produced in-house. Refer to the ID of each switch option when ordering your Power System.