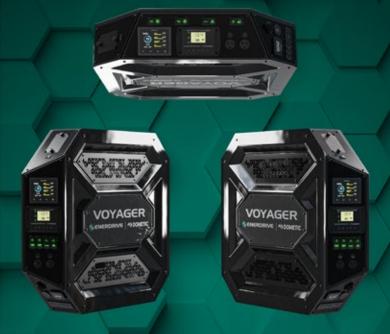

## THE VOYAGER POWER SYSTEM NEXT GENERATION OFF-GRID POWER

# THE VOYAGER

Built with high quality components

Pre-wired inhouse where possible

Simple installation

Customisable to suit your needs

5 Year Warranty

Proven to withstand the harsh Aussie conditions

# CHOOSE YOUR ORIENTATIONS

AVAILABLE AS A LEFT SIDE, RIGHT SIDE, OR TOP (CEILING) MOUNT ORIENTATION