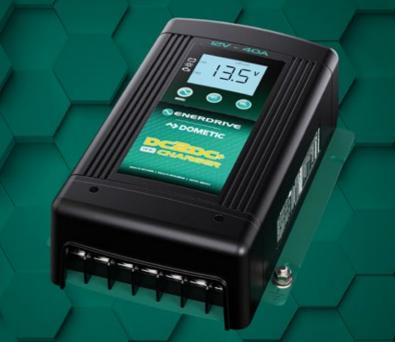

# INCLUDES 40+ DC2DC CHARGER

CHARGE FROM SOLAR PANELS UP TO 45 VOC OR YOUR VEHICLE'S ALTERNATOR WHILST DRIVING (12V/24V START BATTERIES)

**STAY IN** 

CONTROL

MONITOR BATTERY, LOADS, CHARGE INPUT, AND WATER/FUEL TANKS VIA THE SIMARINE BATTERY MONITOR OR YOUR MOBILE DEVICES