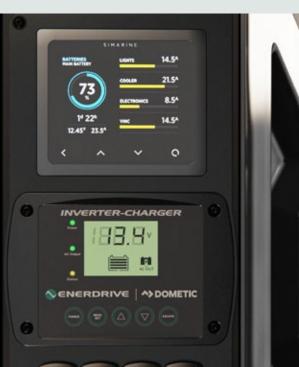

# INCLUDES 40+ DC2DC CHARGER

CHARGE FROM SOLAR PANELS UP TO 45 VOC OR YOUR VEHICLE'S ALTERNATOR WHILST DRIVING (12V/24V START BATTERIES)

**STAY IN** 

CONTROL

MONITOR BATTERY, LOADS, CHARGE INPUT, AND WATER/FUEL TANKS VIA THE SIMARINE BATTERY MONITOR OR YOUR MOBILE DEVICES