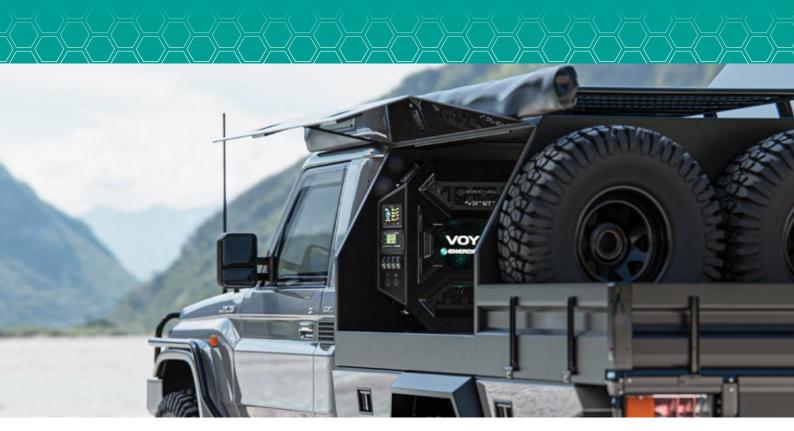

# CHOOSE YOUR ORIENTATIONS

AVAILABLE AS A LEFT SIDE, RIGHT SIDE, OR TOP (CEILING) MOUNT ORIENTATION