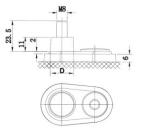

| Terminal |          |          |  |
|----------|----------|----------|--|
| D        | Positive | 19.5.03  |  |
|          | Negative | 17.9.0.3 |  |