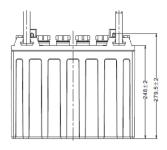

## **Applications**

**Golf Carts** 

Scissor Lifts & Floor Scrubbers

Off Grid Power Storage

| Technical Specifications  |                          |                           |                                   |  |
|---------------------------|--------------------------|---------------------------|-----------------------------------|--|
| Battery Type              | Lead Antimony Deep Cycle | Case Material /<br>Colour | Polypropylene / Black             |  |
| Voltage                   | 12V                      | Lid Type / Colour         | Accessible / Black                |  |
| Capacity<br>(20Hr / 5Hr)  | 150Ah / 120Ah            | Plate Type                | Cast Grids                        |  |
| Reserve Capacity<br>(25A) | 280 minutes              | Separator Type            | SiO <sub>2</sub> – PVC Nano Grade |  |
| Reserve Capacity          | 102 minutes              | Assembly Layout           | LH Positive [+ -]                 |  |
| (56A)                     |                          | Terminal Type             | DT - M8 (UTL)                     |  |
| Overall Size<br>(LxWxH)   | 328 x 180 x 279.5mm      | Case Size                 | BCI GC12                          |  |
| Nominal Weight            | 35.7kg                   | Ledges                    | None                              |  |