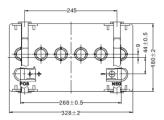

## **Applications**

**Golf Carts** 

Scissor Lifts & Floor Scrubbers

Off Grid Power Storage

| Technical Specifications  |                          |                           |                                   |  |
|---------------------------|--------------------------|---------------------------|-----------------------------------|--|
| Battery Type              | Lead Antimony Deep Cycle | Case Material /<br>Colour | Polypropylene / Black             |  |
| Voltage                   | 12V                      | Lid Type / Colour         | Accessible / Black                |  |
| Capacity<br>(20Hr / 5Hr)  | 150Ah / 120Ah            | Plate Type                | Cast Grids                        |  |
| Reserve Capacity<br>(25A) | 280 minutes              | Separator Type            | SiO <sub>2</sub> – PVC Nano Grade |  |
| Reserve Capacity          | 102 minutes              | Assembly Layout           | LH Positive [+ -]                 |  |
| (56A)                     |                          | Terminal Type             | DT - M8 (UTL)                     |  |
| Overall Size<br>(LxWxH)   | 328 x 180 x 279.5mm      | Case Size                 | BCI GC12                          |  |
| Nominal Weight            | 35.7kg                   | Ledges                    | None                              |  |